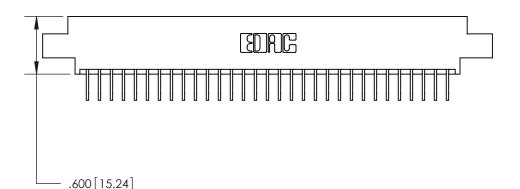

THIS IS A C.A.D. GENERATED DRAWING DO NOT MAKE MANUAL REVISIONS TO MASTER.

ISSUE NUMBER ORIGINAL

Card Slot Accepts .054 [1.37] to .070 [1.78] Thick P.C. Board .330 [8.38] Card Slot

INSULATOR MATERIAL: THERMOPLASTIC POLYESTER, UL 94V-0 CONTACT MATERIAL; COPPER, NICKEL, TIN ALLOY CA-725 CONTACT PLATING: GOLD ON THE MATING AREA, TIN-LEAD

ON THE CONTACT TAILS, NICKEL UNDERPLATE

846/896 SERIES HIGH TEMP CARD EDGE CONNECTOR PART NUMBER: 896-031-558-607

YOUR CONNECTION TO QUALITY & SERVICE

**EDAC INC** TORONTO, ONTARIO CANADA

THESE DRAWINGS AND SPECIFICATIONS ARE THE PROPERTY OF EDAC INC., AND SHALL NOT BE REPRODUCED, OR COPIED OR USED AS THE BASIS FOR THE MANUFACTURE OR SALE OF APPARATUS WITHOUT WRITTEN PERMISSION.