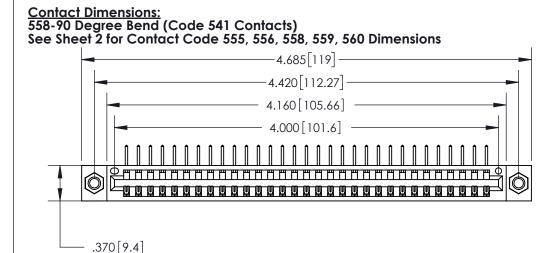

THIS IS A C.A.D. GENERATED DRAWING DO NOT MAKE MANUAL REVISIONS TO MASTER.

ISSUE NUMBER ORIGINAL

Card Slot Accepts .054 [1.37] to .070 [1.78] Thick P.C. Board .330 [8.38] Card Slot

INSULATOR MATERIAL: THERMOPLASTIC POLYESTER, UL 94V-0 CONTACT MATERIAL; COPPER, NICKEL, TIN ALLOY CA-725 CONTACT PLATING: GOLD ON THE MATING AREA, TIN-LEAD

ON THE CONTACT TAILS, NICKEL UNDERPLATE

846/896 SERIES HIGH TEMP CARD EDGE CONNECTOR PART NUMBER: 896-031-558-607

YOUR CONNECTION TO QUALITY & SERVICE

**EDAC INC** TORONTO, ONTARIO CANADA

THESE DRAWINGS AND SPECIFICATIONS ARE THE PROPERTY OF EDAC INC., AND SHALL NOT BE REPRODUCED, OR COPIED OR USED AS THE BASIS FOR THE MANUFACTURE OR SALE OF APPARATUS WITHOUT WRITTEN PERMISSION.