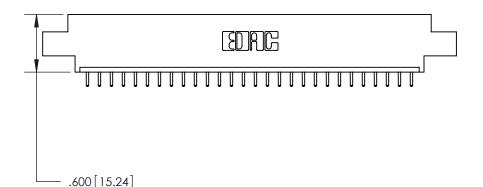

## 846/896 SERIES HIGH TEMP CARD EDGE CONNECTOR CONTACT CODE 555,556,558,559,560 DIMENSIONS

.150 [3.81]

YOUR CONNECTION TO QUALITY & SERVICE

**Contact Code 559** 

**EDAC INC** TORONTO, ONTARIO CANADA

THESE DRAWINGS AND SPECIFICATIONS ARE THE PROPERTY OF EDAC INC.,AND SHALL NOT BE REPRODUCED, OR COPIED OR USED AS THE BASIS FOR THE MANUFACTURE OR SALE OF APPARATUS WITHOUT WRITTEN PERMISSION.

THIS IS A C.A.D. GENERATED DRAWING DO NOT MAKE MANUAL REVISIONS TO MASTER.

ISSUE NUMBER

.165[4.19]

.375 [9.54]

ORIGINAL

1

.060 [1.52] .125(3.18) to .210(5.33) Outside Tails .125(3.18) to .210(5.33) **Outside Tails** 