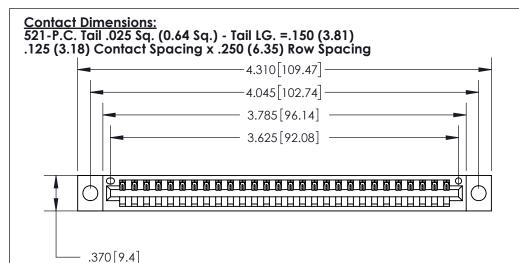

## 846/896 SERIES HIGH TEMP CARD EDGE CONNECTOR PART NUMBER: 896-028-521-604

YOUR CONNECTION TO QUALITY & SERVICE

**EDAC INC** TORONTO, ONTARIO CANADA

THESE DRAWINGS AND SPECIFICATIONS ARE THE PROPERTY OF EDAC INC.,AND SHALL NOT BE REPRODUCED, OR COPIED OR USED AS THE BASIS FOR THE MANUFACTURE OR SALE OF APPARATUS WITHOUT WRITTEN PERMISSION.

THIS IS A C.A.D. GENERATED DRAWING DO NOT MAKE MANUAL REVISIONS TO MASTER.

ISSUE NUMBER ORIGINAL

Card Slot Accepts .054 [1.37] to .070 [1.78] Thick P.C. Board .330 [8.38] Card Slot .160 [4.07] Point of Contact -

INSULATOR MATERIAL: THERMOPLASTIC POLYESTER, UL 94V-0 CONTACT MATERIAL; COPPER, NICKEL, TIN ALLOY CA-725 CONTACT PLATING: GOLD ON THE MATING AREA, TIN-LEAD

ON THE CONTACT TAILS, NICKEL UNDERPLATE