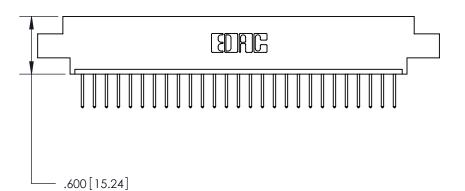

THIS IS A C.A.D. GENERATED DRAWING DO NOT MAKE MANUAL REVISIONS TO MASTER.

ISSUE NUMBER ORIGINAL

.330 [8.38] Card Slot .160 [4.07] Point of Contact -

Card Slot Accepts .054 [1.37] to .070 [1.78] Thick P.C. Board

INSULATOR MATERIAL: THERMOPLASTIC POLYESTER, UL 94V-0 CONTACT MATERIAL; COPPER, NICKEL, TIN ALLOY CA-725 CONTACT PLATING: GOLD ON THE MATING AREA, TIN-LEAD ON THE CONTACT TAILS, NICKEL UNDERPLATE

846/896 SERIES HIGH TEMP CARD EDGE CONNECTOR PART NUMBER: 896-027-526-607