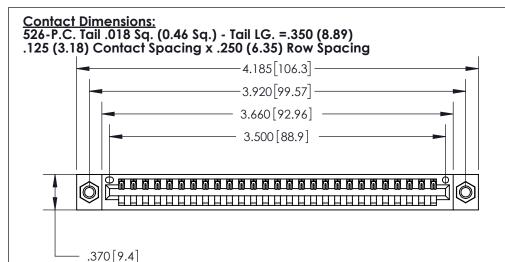

THIS IS A C.A.D. GENERATED DRAWING DO NOT MAKE MANUAL REVISIONS TO MASTER.

ISSUE NUMBER ORIGINAL

.330 [8.38] Card Slot .160 [4.07] Point of Contact -

Card Slot Accepts .054 [1.37] to .070 [1.78] Thick P.C. Board

INSULATOR MATERIAL: THERMOPLASTIC POLYESTER, UL 94V-0 CONTACT MATERIAL; COPPER, NICKEL, TIN ALLOY CA-725 CONTACT PLATING: GOLD ON THE MATING AREA, TIN-LEAD ON THE CONTACT TAILS, NICKEL UNDERPLATE

846/896 SERIES HIGH TEMP CARD EDGE CONNECTOR PART NUMBER: 896-027-526-607