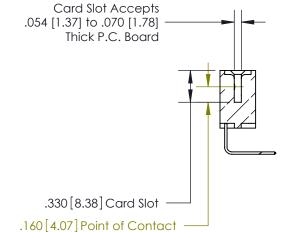

<u>Contact Dimensions:</u>
558-90 Degree Bend (Code 541 Contacts)
See Sheet 2 for Contact Code 555, 556, 558, 559, 560 Dimensions

THIS IS A C.A.D. GENERATED DRAWING DO NOT MAKE MANUAL REVISIONS TO MASTER.

**Contact Code 558** 