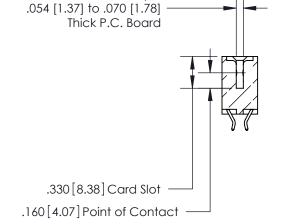

Card Slot Accepts

846/896 SERIES HIGH TEMP CARD EDGE CONNECTOR PART NUMBER: 896-018-556-808

**EDAC INC** TORONTO, ONTARIO CANADA

THESE DRAWINGS AND SPECIFICATIONS ARE THE PROPERTY OF EDAC INC., AND SHALL NOT BE REPRODUCED, OR COPIED OR USED AS THE BASIS FOR THE MANUFACTURE OR SALE OF APPARATUS WITHOUT WRITTEN PERMISSION.