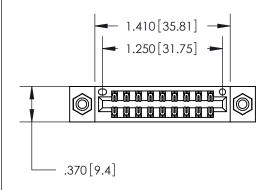

<u>Contact Dimensions:</u> 556-Extender Board Bend (Code 520 Contacts) See Sheet 2 for Contact Code 555, 556, 558, 559, 560 Dimensions

THIS IS A C.A.D. GENERATED DRAWING DO NOT MAKE MANUAL REVISIONS TO MASTER.

ISSUE NUMBER ORIGINAL

- INSULATOR MATERIAL: THERMOPLASTIC POLYESTER, UL 94V-0 CONTACT MATERIAL; COPPER, NICKEL, TIN ALLOY CA-725 CONTACT PLATING: GOLD ON THE MATING AREA, TIN-LEAD
  - ON THE CONTACT TAILS, NICKEL UNDERPLATE