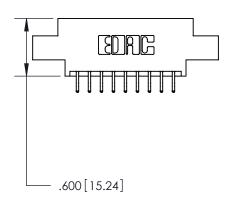

Card Slot Accepts

846/896 SERIES HIGH TEMP CARD EDGE CONNECTOR PART NUMBER: 896-018-556-808

**EDAC INC** TORONTO, ONTARIO CANADA

THESE DRAWINGS AND SPECIFICATIONS ARE THE PROPERTY OF EDAC INC., AND SHALL NOT BE REPRODUCED, OR COPIED OR USED AS THE BASIS FOR THE MANUFACTURE OR SALE OF APPARATUS WITHOUT WRITTEN PERMISSION.