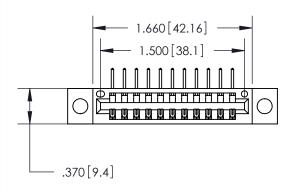

846/896 SERIES HIGH TEMP CARD EDGE CONNECTOR PART NUMBER: 896-011-558-104

**EDAC INC** TORONTO, ONTARIO CANADA

THESE DRAWINGS AND SPECIFICATIONS ARE THE PROPERTY OF EDAC INC., AND SHALL NOT BE REPRODUCED, OR COPIED OR USED AS THE BASIS FOR THE MANUFACTURE OR SALE OF APPARATUS WITHOUT WRITTEN PERMISSION.

| ACAD REFERENCE NO. | 846-ENG-MASTER   |
|--------------------|------------------|
| DRAWN: J.LEE       | DATE: APR. 22/09 |
| CHECKED:           | DATE:            |
| SCALE: 1:1         | SHEET 1 OF 2     |
| DRAWING NUMBER     | ISSUE            |
| 846-ENG-MASTER     | 1                |
| I                  |                  |