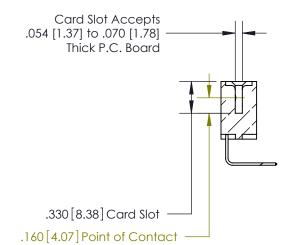

<u>Contact Dimensions:</u>
558-90 Degree Bend (Code 541 Contacts)
See Sheet 2 for Contact Code 555, 556, 558, 559, 560 Dimensions

THIS IS A C.A.D. GENERATED DRAWING DO NOT MAKE MANUAL REVISIONS TO MASTER.

ISSUE NUMBER ORIGINAL

- INSULATOR MATERIAL: THERMOPLASTIC POLYESTER, UL 94V-0 CONTACT MATERIAL; COPPER, NICKEL, TIN ALLOY CA-725
- CONTACT PLATING: GOLD ON THE MATING AREA, TIN-LEAD ON THE CONTACT TAILS, NICKEL UNDERPLATE