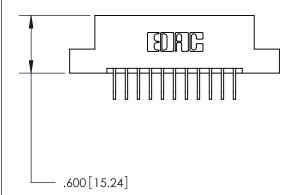

846/896 SERIES HIGH TEMP CARD EDGE CONNECTOR PART NUMBER: 896-011-558-104

**EDAC INC** TORONTO, ONTARIO CANADA

THESE DRAWINGS AND SPECIFICATIONS ARE THE PROPERTY OF EDAC INC., AND SHALL NOT BE REPRODUCED, OR COPIED OR USED AS THE BASIS FOR THE MANUFACTURE OR SALE OF APPARATUS WITHOUT WRITTEN PERMISSION.

| ACAD REFERENCE NO. | 846-ENG-MASTER   |
|--------------------|------------------|
| DRAWN: J.LEE       | DATE: APR. 22/09 |
| CHECKED:           | DATE:            |
| SCALE: 1:1         | SHEET 1 OF 2     |
| DRAWING NUMBER     | ISSUE            |
| 846-ENG-MASTER     | 1                |
| I                  |                  |