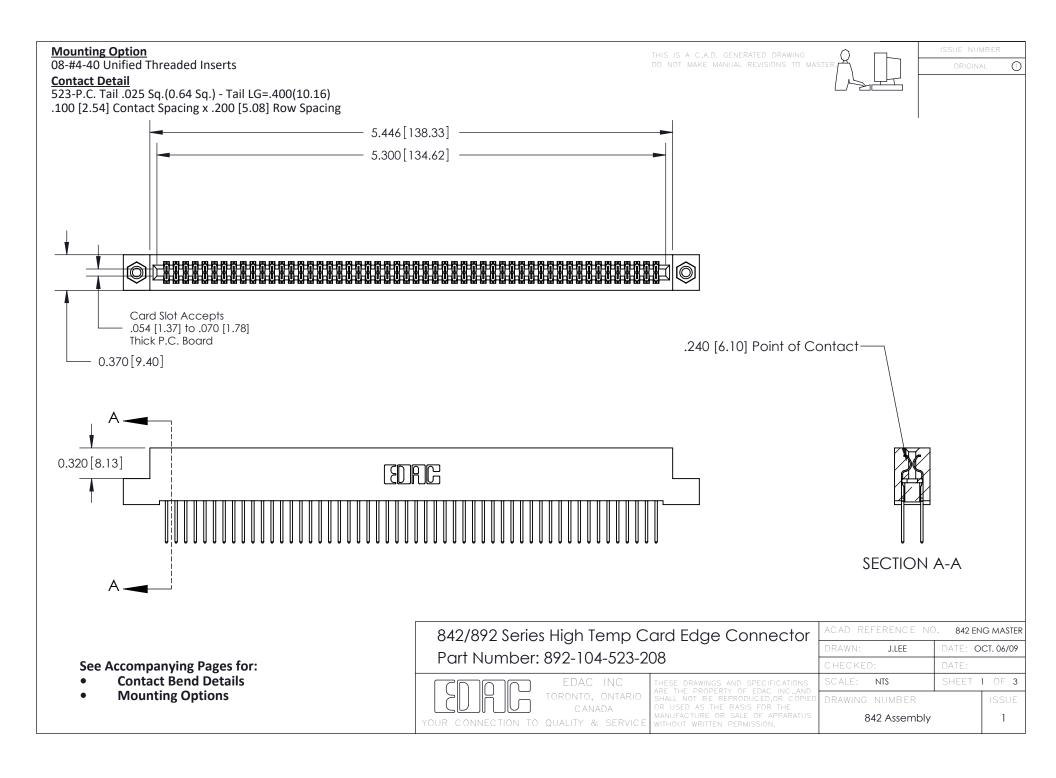

THIS IS A C.A.D. GENERATED DRAWING DO NOT MAKE MANUAL REVISIONS TO MASTER

ORIGINAL (1)



| 842/892 Series High Temp Card Edge Connector<br>Contact Bend Detail |                                                                                                  | ACAD REFERENCE NO. 842 ENG MASTER |             |                  |        |
|---------------------------------------------------------------------|--------------------------------------------------------------------------------------------------|-----------------------------------|-------------|------------------|--------|
|                                                                     |                                                                                                  | DRAWN:                            | J.