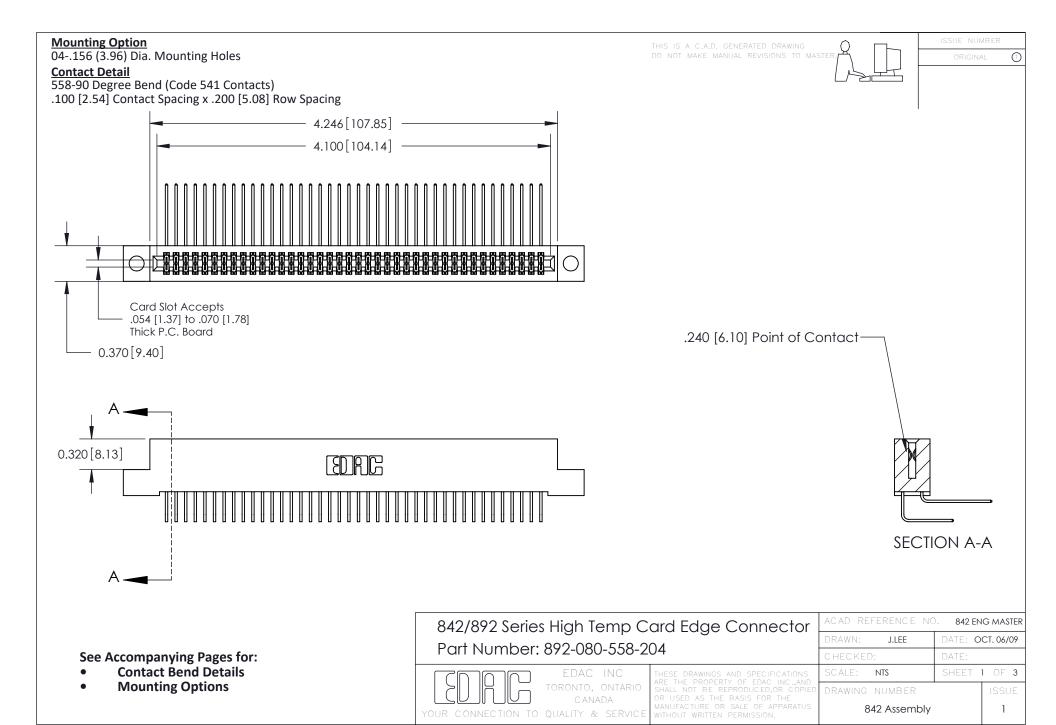

THIS IS A C.A.D. GENERATED DRAWING DO NOT MAKE MANUAL REVISIONS TO MASTER

ORIGINAL (1)



| 842/892 Series High Temp Card Edge Connector<br>Contact Bend Detail |                                                                                                  | ACAD REFERENCE NO. 842 ENG MASTER |             |                  |        |
|---------------------------------------------------------------------|--------------------------------------------------------------------------------------------------|-----------------------------------|-------------|------------------|--------|
|                                                                     |                                                                                                  | DRAWN:                            | J.