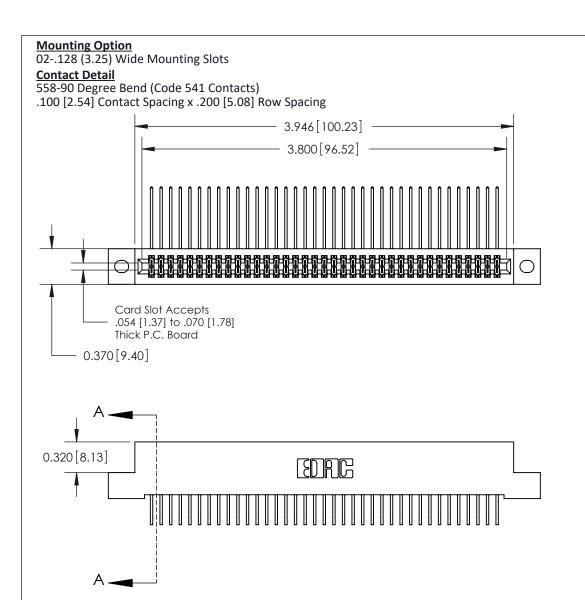

## **See Accompanying Pages for:**

- **Contact Bend Details**
- **Mounting Options**

842/892 Series High Temp Card Edge Connector Part Number: 892-074-558-202

| ACAD REFERENCE NO. 842 ENG MASTER |                  |  |
|-----------------------------------|------------------|--|
| DRAWN: J.LEE                      | DATE: OCT. 06/09 |  |
| CHECKED:                          | DATE:            |  |
| SCALE: NTS                        | SHEET 1 OF 3     |  |
| DRAWING NUMBER                    | ISSUE            |  |

THIS IS A C.A.D. GENERATED DRAWING
DO NOT MAKE MANUAL REVISIONS TO MASTER

ISSUE NUMBER

ORIGINAL

1

| 842/892 Series High Temp Card Edge Co<br>Mounting Options  | DRAWN: J.LEE DATE: OCT. 06/09  CHECKED: DATE: |
|------------------------------------------------------------|-----------------------------------------------|
| EDAC INC THESE DRAWINGS AND S ARE THE PROPERTY OF          |                                               |
|                                                            | DUCED,OR COPIED DRAWING NUMBER ISSUE          |
| YOUR CONNECTION TO QUALITY & SERVICE WITHOUT WRITTEN PERMI |                                               |