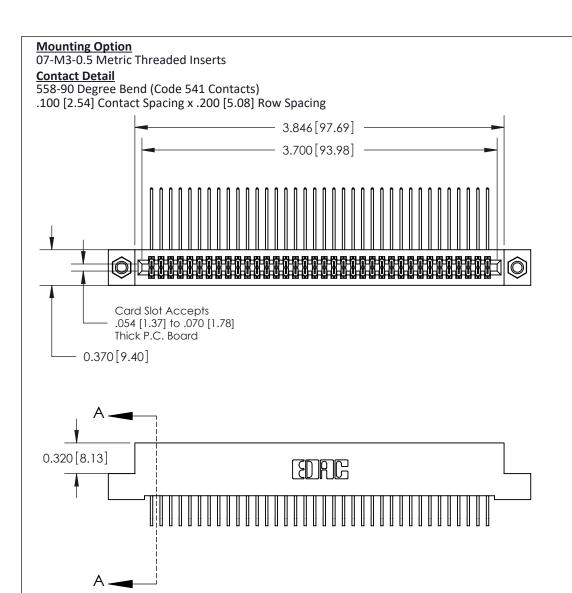

## **See Accompanying Pages for:**

- **Contact Bend Details**
- **Mounting Options**

842/892 Series High Temp Card Edge Connector Part Number: 892-072-558-207

| ACAD REFERENCE NO. 842 ENG MASTER |                  |  |
|-----------------------------------|------------------|--|
| DRAWN: J.LEE                      | DATE: OCT. 06/09 |  |
| CHECKED:                          | DATE:            |  |
| SCALE: NTS                        | SHEET 1 OF 3     |  |
| DRAWING NUMBER                    | ISSUE            |  |

THIS IS A C.A.D. GENERATED DRAWING
DO NOT MAKE MANUAL REVISIONS TO MASTER

ISSUE NUMBER

ORIGINAL

1

| 842/892 Series High Temp Card Edge Co<br>Mounting Options  | DRAWN: J.LEE DATE: OCT. 06/09  CHECKED: DATE: |
|------------------------------------------------------------|-----------------------------------------------|
| EDAC INC THESE DRAWINGS AND S ARE THE PROPERTY OF          |                                               |
|                                                            | DUCED,OR COPIED DRAWING NUMBER ISSUE          |
| YOUR CONNECTION TO QUALITY & SERVICE WITHOUT WRITTEN PERMI |                                               |