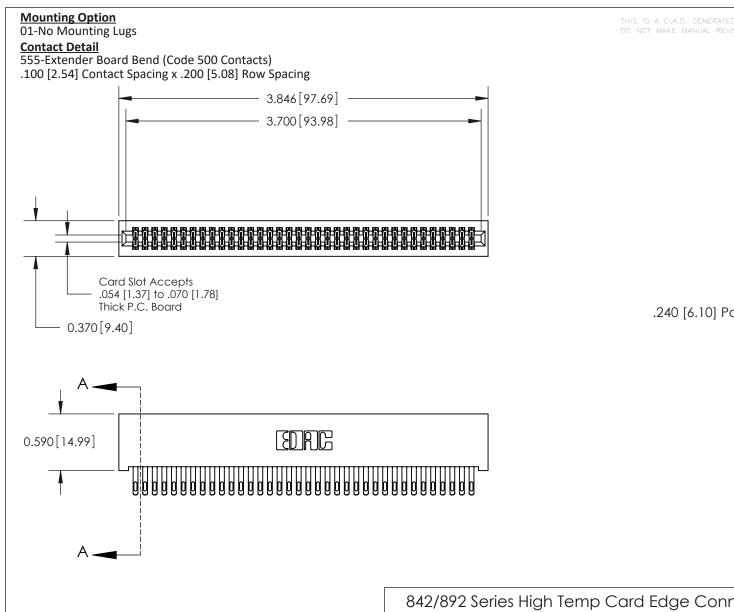

.240 [6.10] Point of Contact-

842/892 Series High Temp Card Edge Connector Part Number: 892-072-555-201

842 ENG MASTER J.LEE DATE: OCT. 06/09 SHEET 1 OF 3

**SECTION A-A** 

YOUR CONNECTION TO QUALITY & SERVICE

842 Assembly

**See Accompanying Pages for:** 

- **Contact Bend Details**
- **Mounting Options**

THIS IS A C.A.D. GENERATED DRAWING DO NOT MAKE MANUAL REVISIONS TO MASTER

ORIGINAL (1)

| 842/892 Series High Temp Card Edge Connector<br>Contact Bend Detail |                                                                                                  | ACAD REFERENCE NO. 842 ENG MASTER |             |                  |        |
|---------------------------------------------------------------------|--------------------------------------------------------------------------------------------------|-----------------------------------|-------------|------------------|--------|
|                                                                     |                                                                                                  | DRAWN:                            | J.LEE       | DATE: OCT. 06/09 |        |
|                                                                     |                                                                                                  | CHECKED:                          |             | DATE:            |        |
| EDAC INC                                                            | THESE DRAWINGS AND SPECIFICATIONS ARE THE PROPERTY OF EDAC INCAND                                | SCALE:                            | NTS         | SHEET :          | 2 OF 3 |
| TORONTO, ONTARIO                                                    | SHALL NOT BE REPRODUCED, OR COPIED OR USED AS THE BASIS FOR THE MANUFACTURE OR SALE OF APPARATUS | DRAWING                           | NUMBER      |                  | ISSUE  |
| YOUR CONNECTION TO QUALITY & SERVICE                                |                                                                                                  | 8                                 | 42 Assembly |                  | 1      |

THIS IS A C.A.D. GENERATED DRAWING DO NOT MAKE MANUAL REVISIONS TO MASTER

ISSUE NUMBER

ORIGINAL

1

| 842/892 Series High Temp Card Edge Con<br>Mounting Options   | nnector   ACAD REFERENCE NO. 842 ENG MASTE |
|--------------------------------------------------------------|--------------------------------------------|
| EDAC INC THESE DRAWINGS AND SPI                              |                                            |
|                                                              | uced,or copied drawing number issue        |
| YOUR CONNECTION TO QUALITY & SERVICE WITHOUT WRITTEN PERMISS |                                            |