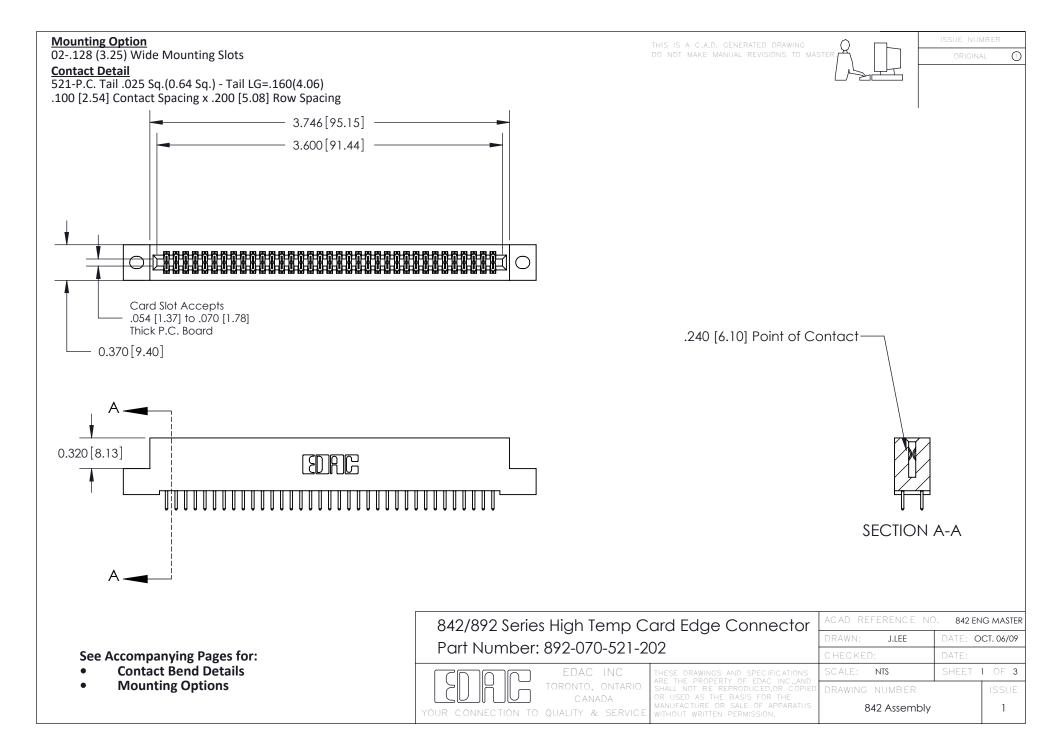

THIS IS A C.A.D. GENERATED DRAWING DO NOT MAKE MANUAL REVISIONS TO MASTER

ORIGINAL (1)



| 842/892 Series High Temp Card Edge Connector<br>Contact Bend Detail |                                                                                                  | ACAD REFERENCE NO. 842 ENG MASTER |             |                  |        |
|---------------------------------------------------------------------|--------------------------------------------------------------------------------------------------|-----------------------------------|-------------|------------------|--------|
|                                                                     |                                                                                                  | DRAWN:                            | J.