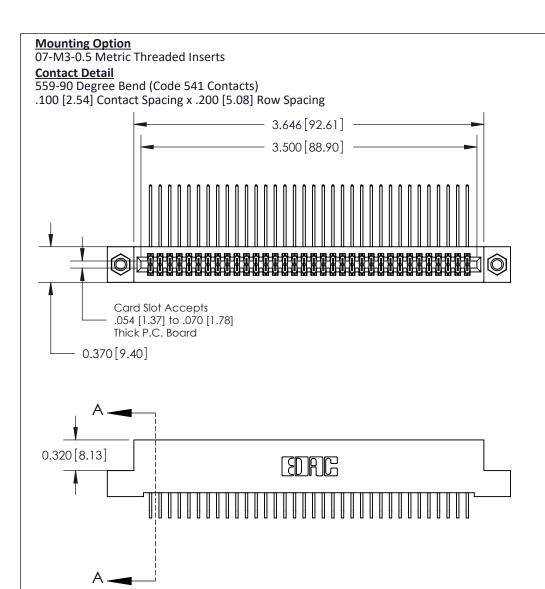

THIS IS A C.A.D. GENERATED DRAWING DO NOT MAKE MANUAL REVISIONS TO MASTER

ISSUE NUMBER

ORIGINAL

1

| 842/892 Series High Temp Card Edge Con<br>Mounting Options   | nnector   ACAD REFERENCE NO. 842 ENG MASTE |
|--------------------------------------------------------------|--------------------------------------------|
| EDAC INC THESE DRAWINGS AND SPI                              |                                            |
|                                                              | uced,or copied drawing number issue        |
| YOUR CONNECTION TO QUALITY & SERVICE WITHOUT WRITTEN PERMISS |                                            |