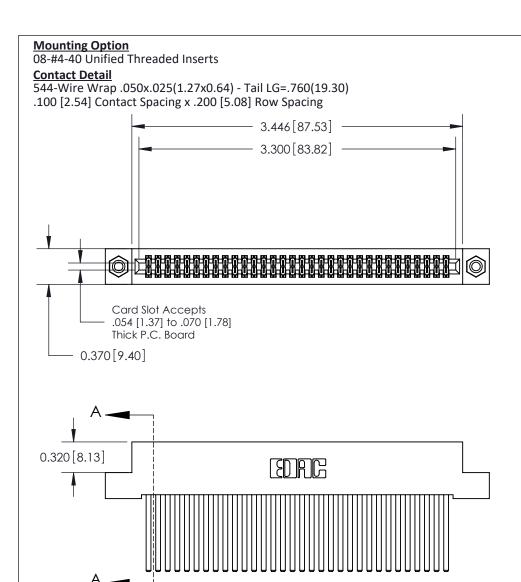

THIS IS A C.A.D. GENERATED DRAWING DO NOT MAKE MANUAL REVISIONS TO MASTER

ISSUE NUMBER

ORIGINAL

1

| 842/892 Series High Temp Card Edge Co<br>Mounting Options  | DRAWN: J.LEE DATE: OCT. 06/09  CHECKED: DATE: |
|------------------------------------------------------------|-----------------------------------------------|
| EDAC INC THESE DRAWINGS AND S ARE THE PROPERTY OF          |                                               |
|                                                            | DUCED,OR COPIED DRAWING NUMBER ISSUE          |
| YOUR CONNECTION TO QUALITY & SERVICE WITHOUT WRITTEN PERMI |                                               |