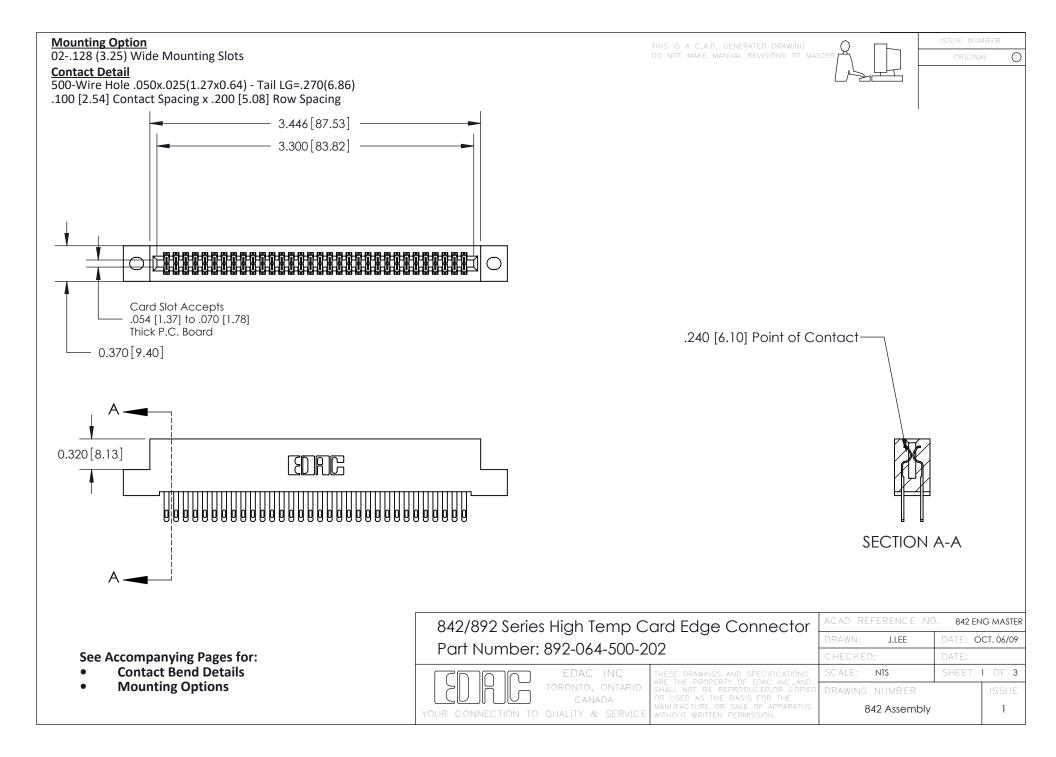

THIS IS A C.A.D. GENERATED DRAWING DO NOT MAKE MANUAL REVISIONS TO MASTER

ISSUE NUMBE

ORIGINAL

1

| 842/892 Series High Temp Card Edge Connector<br>Contact Bend Detail                            |                                                                   | ACAD REFERENCE NO. 842 ENG MASTER |       |                         |        |
|------------------------------------------------------------------------------------------------|-------------------------------------------------------------------|-----------------------------------|-------|-------------------------|--------|
|                                                                                                |                                                                   | DRAWN: .                          | J.LEE | DATE: <b>OCT. 06/09</b> |        |
|                                                                                                |                                                                   | CHECKED:                          |       | DATE:                   |        |
| EDAC INC                                                                                       | THESE DRAWINGS AND SPECIFICATIONS ARE THE PROPERTY OF EDAC INCAND | SCALE: NTS                        |       | SHEET 2                 | 2 OF 3 |
| TORONTO, ONTARIO                                                                               | SHALL NOT BE REPRODUCED, OR COPIED OR USED AS THE BASIS FOR THE   | DRAWING NUI                       | MBER  |                         | ISSUE  |
| CANADA  OR USED AS THE BASIS FOR THE MANUFACTURE OR SALE OF APPARA WITHOUT WRITTEN PERMISSION. |                                                                   | 842 Assembly                      |       | 1                       |        |