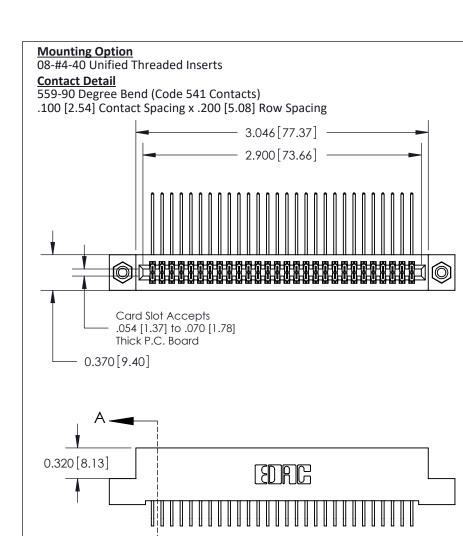

.240 [6.10] Point of Contact-

SECTION A-A

**See Accompanying Pages for:** 

- **Contact Bend Details**
- **Mounting Options**

842/892 Series High Temp Card Edge Connector Part Number: 892-056-559-208

YOUR CONNECTION TO QUALITY & SERVICE

842 Assembly

THIS IS A C.A.D. GENERATED DRAWING DO NOT MAKE MANUAL REVISIONS TO MASTER

ORIGINAL (1)

| 842/892 Series High Temp Card Edge Connector<br>Contact Bend Detail |                                                                   | ACAD REFERENCE NO. 842 ENG MASTER |             |                         |        |
|---------------------------------------------------------------------|-------------------------------------------------------------------|-----------------------------------|-------------|-------------------------|--------|
|                                                                     |                                                                   | DRAWN:                            | J.LEE       | DATE: <b>OCT. 06/09</b> |        |
|                                                                     |                                                                   | CHECKE                            | ):          | DATE:                   |        |
| EDAC INC                                                            | THESE DRAWINGS AND SPECIFICATIONS ARE THE PROPERTY OF EDAC INCAND | SCALE:                            | NTS         | SHEET :                 | 2 OF 3 |
| TORONTO, ONTARIO                                                    | SHALL NOT BE REPRODUCED, OR COPIED OR USED AS THE BASIS FOR THE   | DRAWING                           | NUMBER      |                         | ISSUE  |
| YOUR CONNECTION TO QUALITY & SERVICE                                | MANUFACTURE OR SALE OF APPARATUS WITHOUT WRITTEN PERMISSION.      | 8                                 | 42 Assembly |                         | 1      |