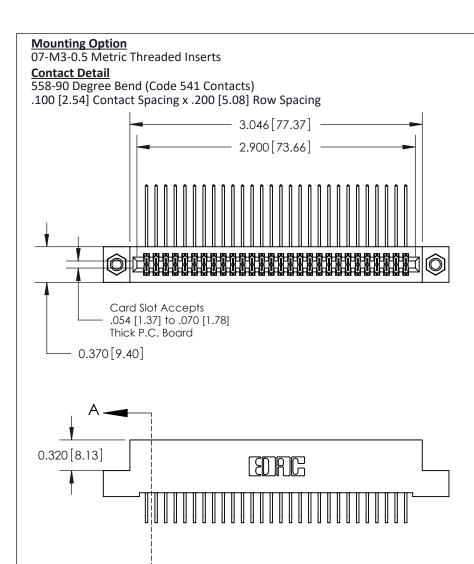

## **See Accompanying Pages for:**

- **Contact Bend Details**
- **Mounting Options**

842/892 Series High Temp Card Edge Connector Part Number: 892-056-558-207

| ACAD REFERENCE NO. 842 ENG MASIER |                  |  |
|-----------------------------------|------------------|--|
| DRAWN: J.LEE                      | DATE: OCT. 06/09 |  |
| CHECKED:                          | DATE:            |  |
| SCALE: NTS                        | SHEET 1 OF 3     |  |
| DRAWING NUMBER                    | ISSUE            |  |

842 Assembly

THIS IS A C.A.D. GENERATED DRAWING DO NOT MAKE MANUAL REVISIONS TO MASTER

ORIGINAL (1)

| 842/892 Series High Temp Card Edge Connector<br>Contact Bend Detail |                                                                   | ACAD REFERENCE NO. 842 ENG MASTER |             |                         |        |
|---------------------------------------------------------------------|-------------------------------------------------------------------|-----------------------------------|-------------|-------------------------|--------|
|                                                                     |                                                                   | DRAWN:                            | J.LEE       | DATE: <b>OCT. 06/09</b> |        |
|                                                                     |                                                                   | CHECKE                            | ):          | DATE:                   |        |
| EDAC INC                                                            | THESE DRAWINGS AND SPECIFICATIONS ARE THE PROPERTY OF EDAC INCAND | SCALE:                            | NTS         | SHEET :                 | 2 OF 3 |
| TORONTO, ONTARIO                                                    | SHALL NOT BE REPRODUCED, OR COPIED OR USED AS THE BASIS FOR THE   | DRAWING                           | NUMBER      |                         | ISSUE  |
| YOUR CONNECTION TO QUALITY & SERVICE                                | MANUFACTURE OR SALE OF APPARATUS WITHOUT WRITTEN PERMISSION.      | 8                                 | 42 Assembly |                         | 1      |

THIS IS A C.A.D. GENERATED DRAWING
DO NOT MAKE MANUAL REVISIONS TO MASTER

ISSUE NUMBER

ORIGINAL

1

| 842/892 Series High Temp Card Edge Co<br>Mounting Options  | DRAWN: J.LEE DATE: OCT. 06/09  CHECKED: DATE: |
|------------------------------------------------------------|-----------------------------------------------|
| EDAC INC THESE DRAWINGS AND S ARE THE PROPERTY OF          |                                               |
|                                                            | DUCED,OR COPIED DRAWING NUMBER ISSUE          |
| YOUR CONNECTION TO QUALITY & SERVICE WITHOUT WRITTEN PERMI |                                               |