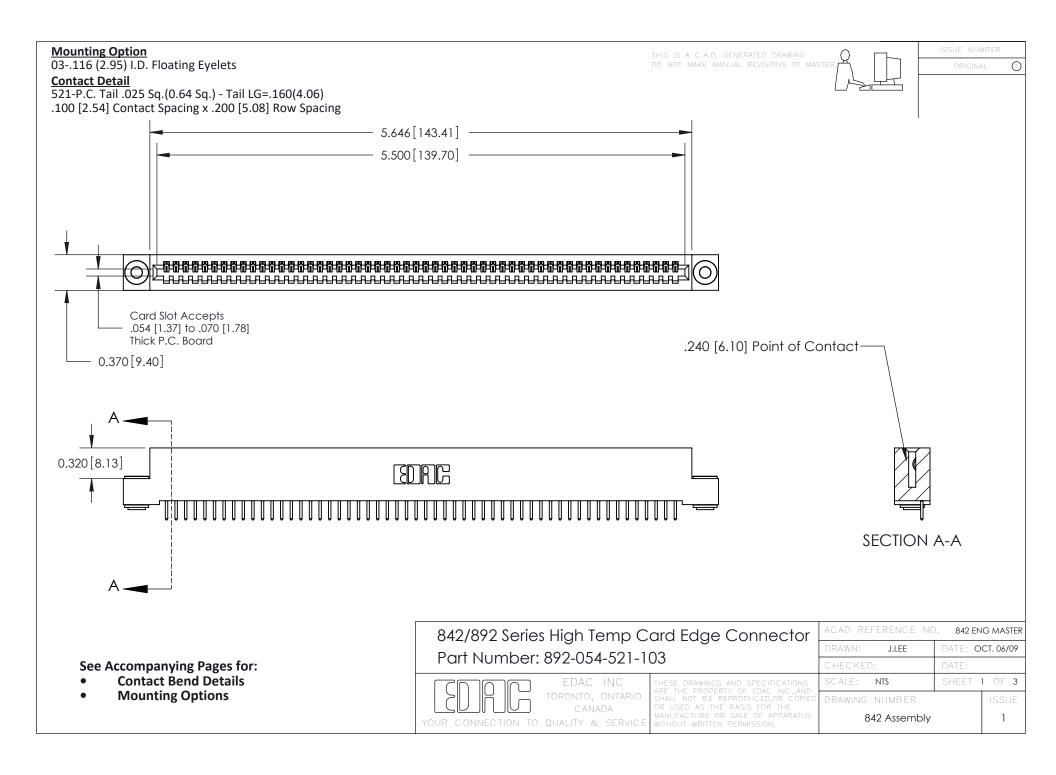

THIS IS A C.A.D. GENERATED DRAWING DO NOT MAKE MANUAL REVISIONS TO MASTER

ORIGINAL (1)



| 842/892 Series High Temp Card Edge Connector<br>Contact Bend Detail |                                                                                                 | ACAD REFERENCE NO. 842 ENG MASTER |             |                  |        |
|---------------------------------------------------------------------|-------------------------------------------------------------------------------------------------|-----------------------------------|-------------|------------------|--------|
|                                                                     |                                                                                                 | DRAWN:                            | J.LEE