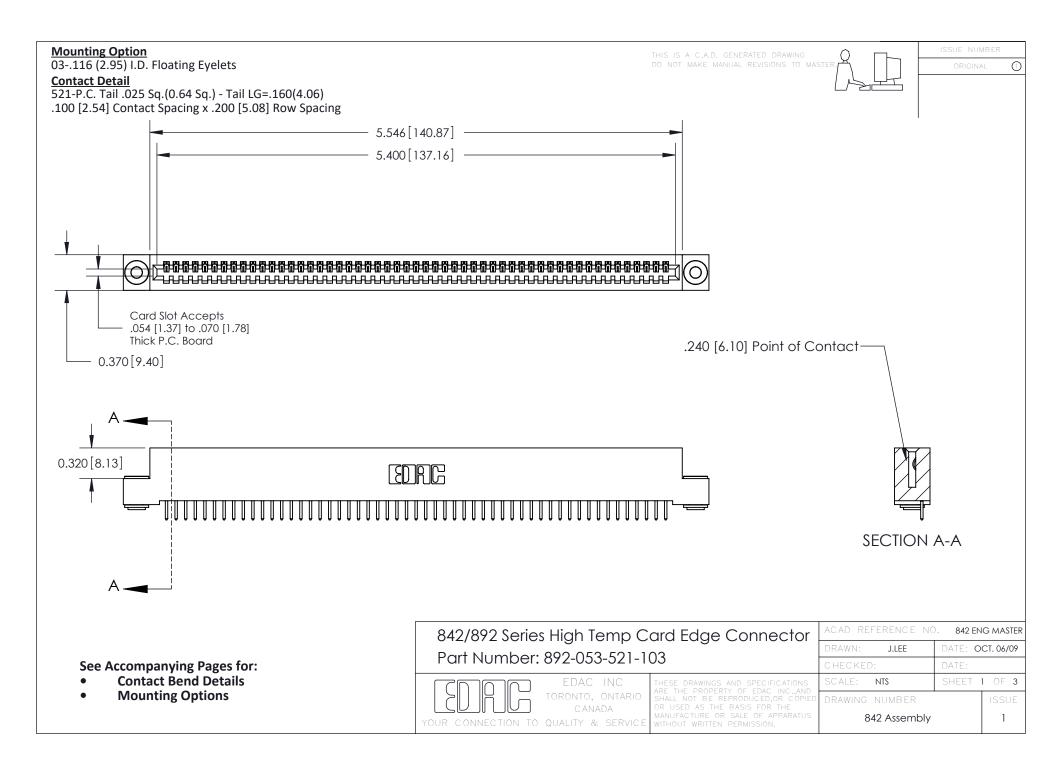

THIS IS A C.A.D. GENERATED DRAWING DO NOT MAKE MANUAL REVISIONS TO MASTER

ORIGINAL (1)



| 842/892 Series High Temp Card Edge Connector<br>Contact Bend Detail |                                                                                                  | ACAD REFERENCE NO. 842 ENG MASTER |             |                  |        |
|---------------------------------------------------------------------|--------------------------------------------------------------------------------------------------|-----------------------------------|-------------|------------------|--------|
|                                                                     |                                                                                                  | DRAWN:                            | J.