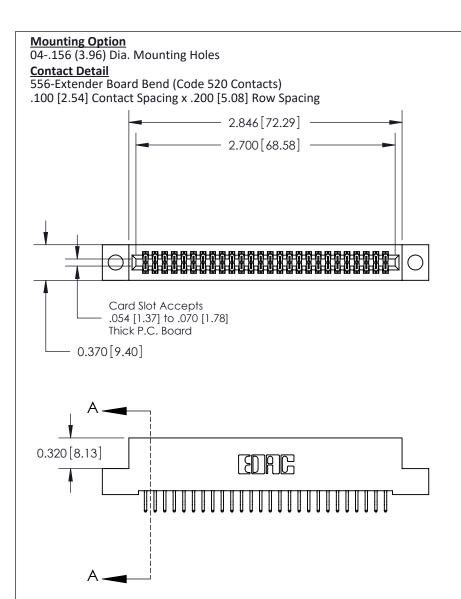

.240 [6.10] Point of Contact-

842/892 Series High Temp Card Edge Connector Part Number: 892-052-556-204

842 ENG MASTER J.LEE DATE: OCT. 06/09

SECTION A-A

842 Assembly

SHEET 1 OF 3

**See Accompanying Pages for:** 

- **Contact Bend Details**
- **Mounting Options**

CANADA

THIS IS A C.A.D. GENERATED DRAWING DO NOT MAKE MANUAL REVISIONS TO MASTER

ORIGINAL (1)

| 842/892 Series High Temp Card Edge Connector<br>Contact Bend Detail |                                                                                                 | ACAD REFERENCE NO. 842 ENG MASTER |             |                  |        |
|---------------------------------------------------------------------|-------------------------------------------------------------------------------------------------|-----------------------------------|-------------|------------------|--------|
|                                                                     |                                                                                                 | DRAWN:                            | J.LEE       | DATE: OCT. 06/09 |        |
|                                                                     |                                                                                                 | CHECKED:                          |             | DATE:            |        |
| EDAC INC                                                            | THESE DRAWINGS AND SPECIFICATIONS ARE THE PROPERTY OF EDAC INCAND                               | SCALE:                            | NTS         | SHEET :          | 2 OF 3 |
| TORONTO, ONTARIO                                                    | SHALL NOT BE REPRODUCED,OR COPIED OR USED AS THE BASIS FOR THE MANUFACTURE OR SALE OF APPARATUS | DRAWING                           | NUMBER      |                  | ISSUE  |
| YOUR CONNECTION TO QUALITY & SERVICE                                |                                                                                                 | 8                                 | 42 Assembly |                  | 1      |