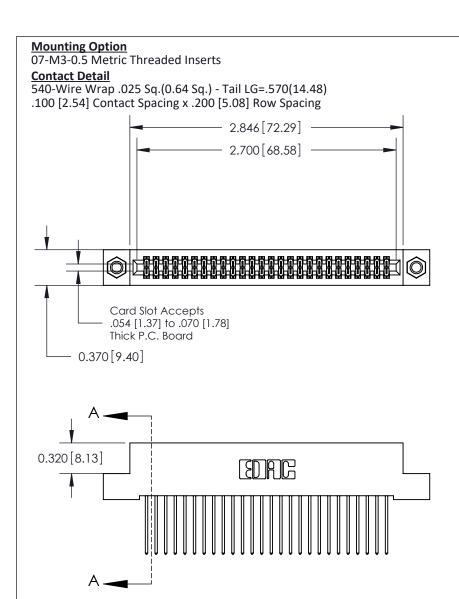

THIS IS A C.A.D. GENERATED DRAWING DO NOT MAKE MANUAL REVISIONS TO MASTER

ISSUE NUMBER

ORIGINAL

1

| 842/892 Series High Temp Card Edge Co<br>Mounting Options  | DRAWN: J.LEE DATE: OCT. 06/09  CHECKED: DATE: |
|------------------------------------------------------------|-----------------------------------------------|
| EDAC INC THESE DRAWINGS AND S ARE THE PROPERTY OF          |                                               |
|                                                            | DUCED,OR COPIED DRAWING NUMBER ISSUE          |
| YOUR CONNECTION TO QUALITY & SERVICE WITHOUT WRITTEN PERMI |                                               |