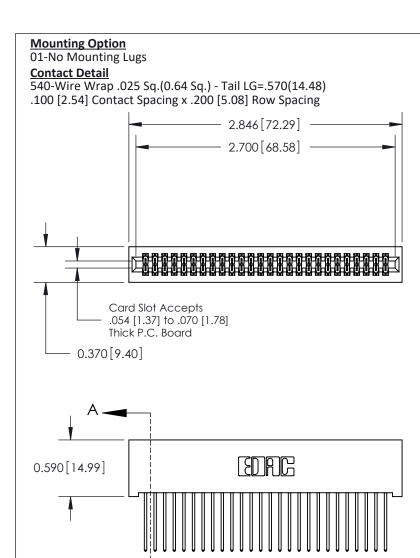

.240 [6.10] Point of Contact-

842/892 Series High Temp Card Edge Connector Part Number: 892-052-540-201

842 Assembly

J.LEE

**SECTION A-A** 

842 ENG MASTER

DATE: OCT. 06/09

SHEET 1 OF 3

**Contact Bend Details Mounting Options** 

**See Accompanying Pages for:** 

YOUR CONNECTION TO QUALITY & SERVICE

CANADA

THIS IS A C.A.D. GENERATED DRAWING DO NOT MAKE MANUAL REVISIONS TO MASTER

ORIGINAL (1)