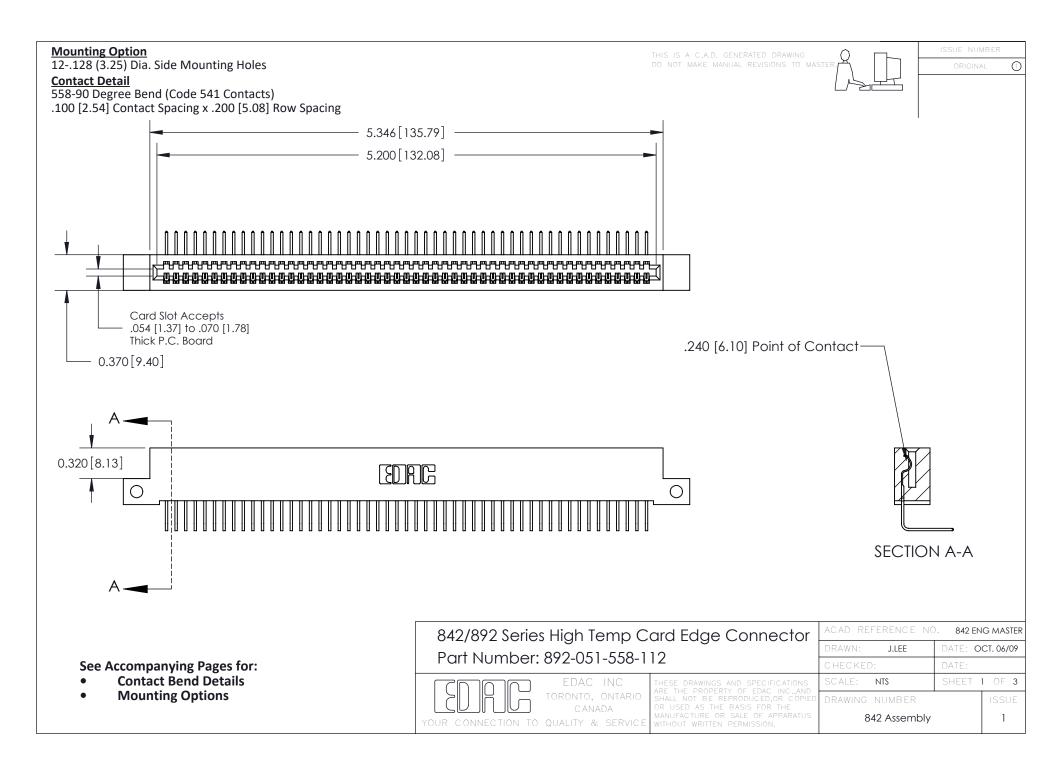

THIS IS A C.A.D. GENERATED DRAWING DO NOT MAKE MANUAL REVISIONS TO MASTER

ISSUE NUMBE

ORIGINAL

1

| 842/892 Series High Temp Card Edge Connector<br>Contact Bend Detail |                                                                                                                                                                                                 | ACAD REFERENCE NO. 842 ENG MASTER |          |                         |        |  |
|---------------------------------------------------------------------|-------------------------------------------------------------------------------------------------------------------------------------------------------------------------------------------------|-----------------------------------|----------|-------------------------|--------|--|
|                                                                     |                                                                                                                                                                                                 | DRAWN: .                          | J.LEE    | DATE: <b>OCT. 06/09</b> |        |  |
|                                                                     |                                                                                                                                                                                                 | CHECKED:                          |          | DATE:                   |        |  |
| CANADA CANADA                                                       | THESE DRAWINGS AND SPECIFICATIONS ARE THE PROPERTY OF EDAC INC.,AND SHALL NOT BE REPRODUCED,OR COPIED OR USED AS THE BASIS FOR THE MANUFACTURE OR SALE OF APPARATUS WITHOUT WRITTEN PERMISSION. | SCALE: NTS                        |          | SHEET 2                 | 2 OF 3 |  |
|                                                                     |                                                                                                                                                                                                 | DRAWING NUI                       | MBER     |                         | ISSUE  |  |
|                                                                     |                                                                                                                                                                                                 | 842 A                             | Assembly |                         | 1      |  |