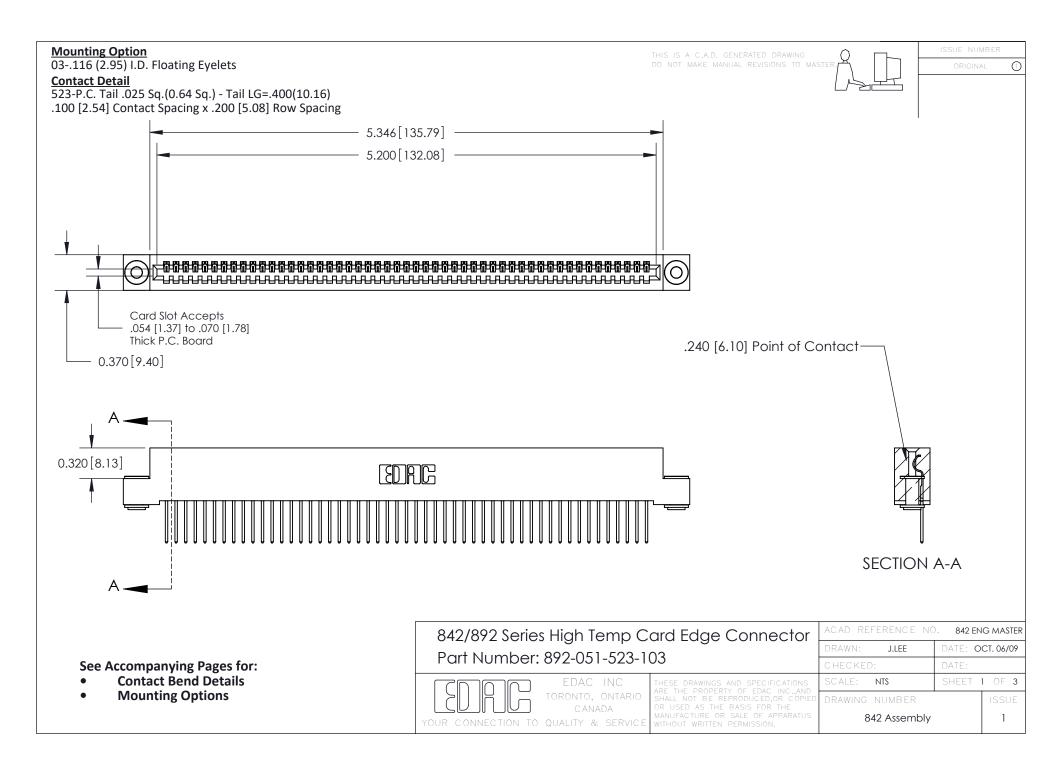

THIS IS A C.A.D. GENERATED DRAWING DO NOT MAKE MANUAL REVISIONS TO MASTER

ORIGINAL (1)



| 842/892 Series High Temp Card Edge Connector<br>Contact Bend Detail |                                                                                                 | ACAD REFERENCE NO. 842 ENG MASTER |             |                  |        |
|---------------------------------------------------------------------|-------------------------------------------------------------------------------------------------|-----------------------------------|-------------|------------------|--------|
|                                                                     |                                                                                                 | DRAWN:                            | J.LEE