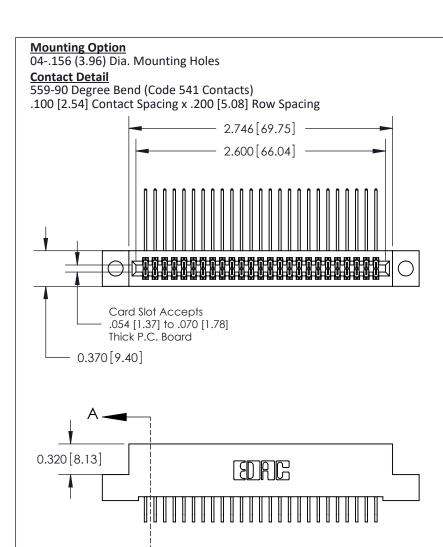

.240 [6.10] Point of Contact-

## SECTION A-A

**See Accompanying Pages for:** 

- **Contact Bend Details**
- **Mounting Options**

842/892 Series High Temp Card Edge Connector Part Number: 892-050-559-204

| ACAD REFERENCE NO. 842 ENG MASTER |                  |  |  |
|-----------------------------------|------------------|--|--|
| DRAWN: J.LEE                      | DATE: OCT. 06/09 |  |  |
| CHECKED:                          | DATE:            |  |  |
| SCALE: NTS                        | SHEET 1 OF 3     |  |  |
| DRAWING NUMBER                    | ISSUE            |  |  |

THIS IS A C.A.D. GENERATED DRAWING
DO NOT MAKE MANUAL REVISIONS TO MASTER

ISSUE NUMBER

ORIGINAL

1

| 842/892 Series High Temp Card Edge Con<br>Mounting Options         | DRAWN: J.LEE                 |         |        |  |
|--------------------------------------------------------------------|------------------------------|---------|--------|--|
| EDAC INC THESE DRAWINGS AND SPECIFICAL ARE THE PROPERTY OF EDAC IN |                              | SHEET 3 | 3 OF 3 |  |
|                                                                    | ED, OR COPIED DRAWING NUMBER |         | ISSUE  |  |
| YOUR CONNECTION TO QUALITY & SERVICE WITHOUT WRITTEN PERMISS       |                              |         | 1      |  |