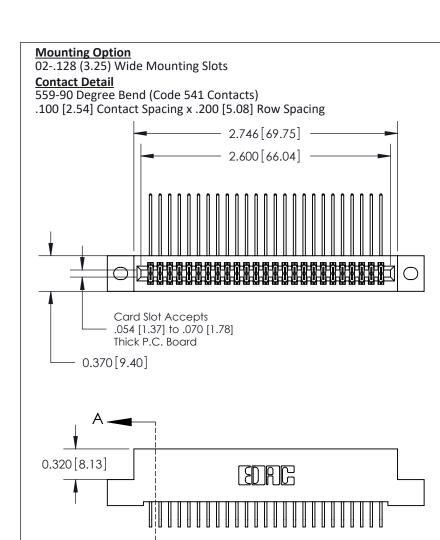

.240 [6.10] Point of Contact-

SECTION A-A

## **See Accompanying Pages for:**

- **Contact Bend Details**
- **Mounting Options**

842/892 Series High Temp Card Edge Connector Part Number: 892-050-559-202

| ACAD REFERENCE NO. 842 ENG MASTER |                  |  |  |
|-----------------------------------|------------------|--|--|
| DRAWN: J.LEE                      | DATE: OCT. 06/09 |  |  |
| CHECKED:                          | DATE:            |  |  |
| SCALE: NTS                        | SHEET 1 OF 3     |  |  |
| DRAWING NUMBER                    | ISSUE            |  |  |