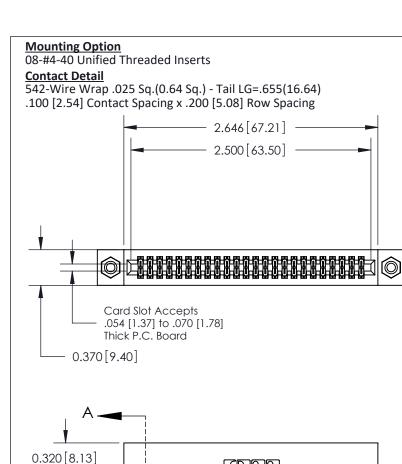

## EDRG

**See Accompanying Pages for:** 

- **Contact Bend Details**
- **Mounting Options**

842/892 Series High Temp Card Edge Connector Part Number: 892-048-542-208

| ACAD REFERENCE NO | 842 ENG MASTER   |  |  |  |
|-------------------|------------------|--|--|--|
| DRAWN: J.LEE      | DATE: OCT. 06/09 |  |  |  |
| CHECKED:          | DATE:            |  |  |  |
| SCALE: NTS        | SHEET 1 OF 3     |  |  |  |
| DRAWING NUMBER    | ISSUE            |  |  |  |

THIS IS A C.A.D. GENERATED DRAWING
DO NOT MAKE MANUAL REVISIONS TO MASTER

ISSUE NUMBER

ORIGINAL

1

| 842/892 Series High Temp Card Edge Co<br>Mounting Options  | DRAWN: J.LEE DATE: OCT. 06/09  CHECKED: DATE: |
|------------------------------------------------------------|-----------------------------------------------|
| EDAC INC THESE DRAWINGS AND S ARE THE PROPERTY OF          |                                               |
|                                                            | DUCED,OR COPIED DRAWING NUMBER ISSUE          |
| YOUR CONNECTION TO QUALITY & SERVICE WITHOUT WRITTEN PERMI |                                               |