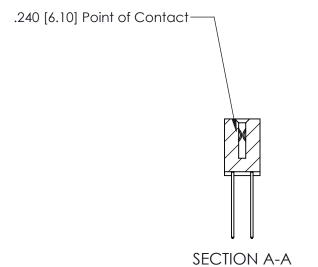

842 Assembly

THIS IS A C.A.D. GENERATED DRAWING DO NOT MAKE MANUAL REVISIONS TO MASTER

ORIGINAL (1)

| 842/892 Series High Temp Card Edge Connector<br>Contact Bend Detail |                                                                   | ACAD REFERENCE NO. 842 ENG MASTER |        |                  |        |
|---------------------------------------------------------------------|-------------------------------------------------------------------|-----------------------------------|--------|------------------|--------|
|                                                                     |                                                                   | DRAWN:                            | J.LEE  | DATE: OCT. 06/09 |        |
|                                                                     |                                                                   | CHECKED:                          |        | DATE:            |        |
| EDAC INC                                                            | THESE DRAWINGS AND SPECIFICATIONS ARE THE PROPERTY OF EDAC INCAND | SCALE:                            | NTS    | SHEET :          | 2 OF 3 |
| TORONTO, ONTARIO                                                    | SHALL NOT BE REPRODUCED, OR COPIED OR USED AS THE BASIS FOR THE   | DRAWING                           | NUMBER |                  | ISSUE  |
| YOUR CONNECTION TO QUALITY & SERVICE                                | MANUFACTURE OR SALE OF APPARATUS WITHOUT WRITTEN PERMISSION.      | 842 Assembly                      |        |                  | 1      |