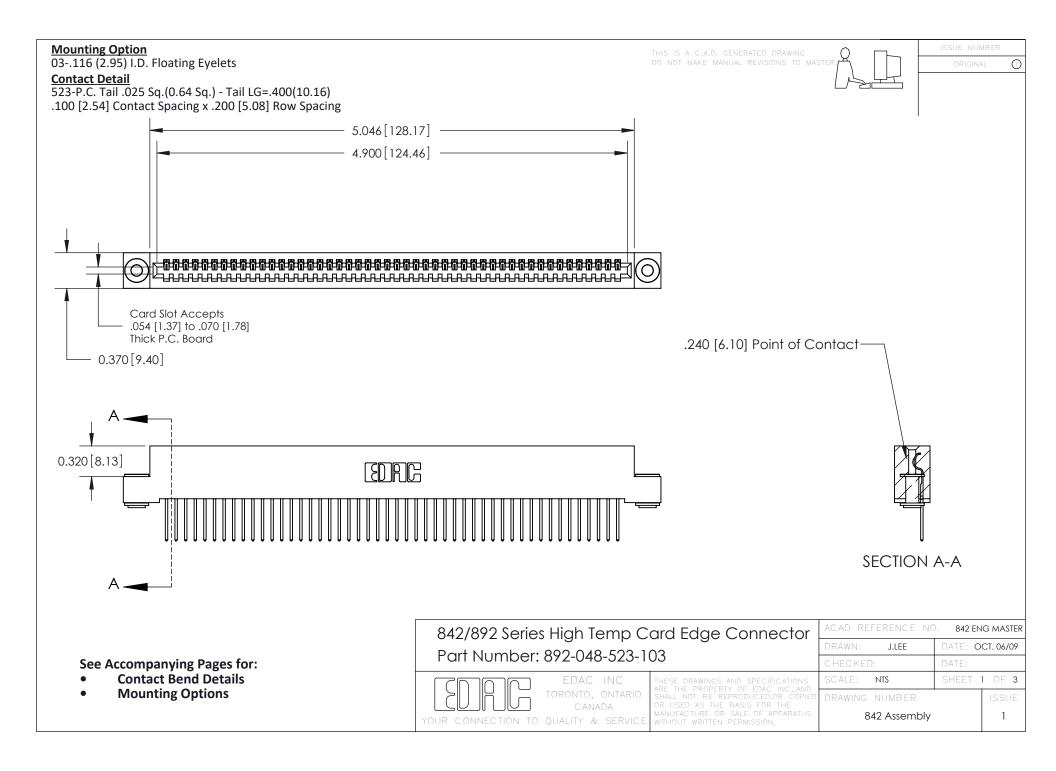

THIS IS A C.A.D. GENERATED DRAWING DO NOT MAKE MANUAL REVISIONS TO MASTER

ORIGINAL (1)



| 842/892 Series High Temp Card Edge Connector<br>Contact Bend Detail |                                                                                                  | ACAD REFERENCE NO. 842 ENG MASTER |             |                  |        |
|---------------------------------------------------------------------|--------------------------------------------------------------------------------------------------|-----------------------------------|-------------|------------------|--------|
|                                                                     |                                                                                                  | DRAWN:                            | J.