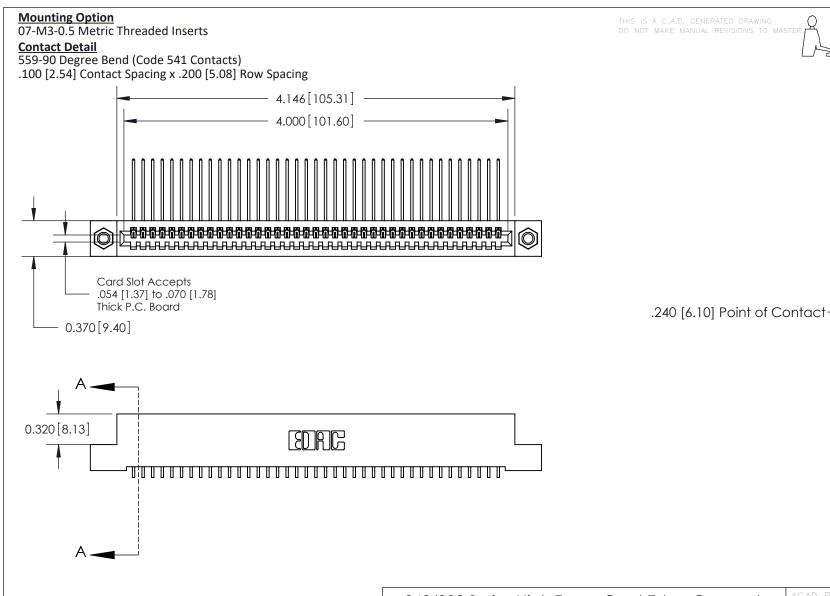

THIS IS A C.A.D. GENERATED DRAWING
DO NOT MAKE MANUAL REVISIONS TO MASTER

ISSUE NUMBER

ORIGINAL

1

| 842/892 Series High Temp Card Edge Co<br>Mounting Options  | DRAWN: J.LEE DATE: OCT. 06/09  CHECKED: DATE: |
|------------------------------------------------------------|-----------------------------------------------|
| EDAC INC THESE DRAWINGS AND S ARE THE PROPERTY OF          |                                               |
|                                                            | DUCED,OR COPIED DRAWING NUMBER ISSUE          |
| YOUR CONNECTION TO QUALITY & SERVICE WITHOUT WRITTEN PERMI |                                               |