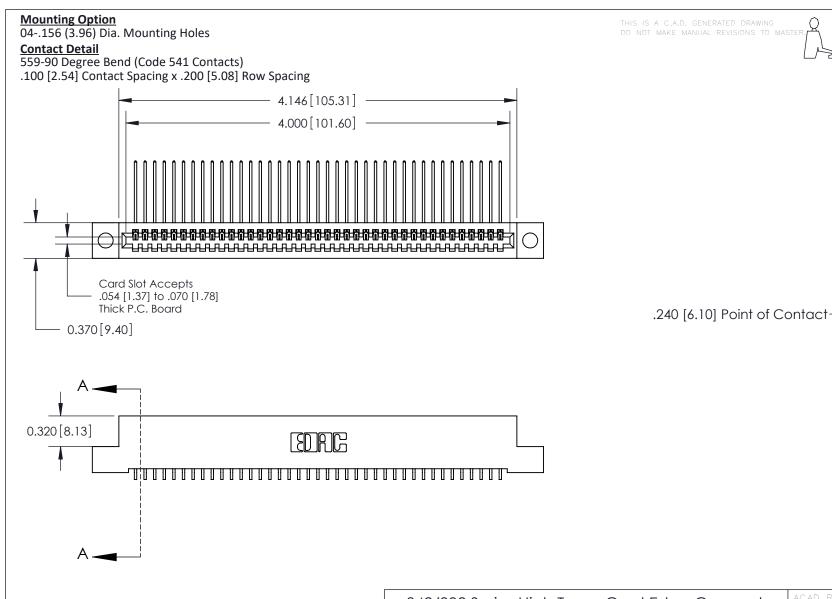

**See Accompanying Pages for:** 

- **Contact Bend Details**
- **Mounting Options**

842/892 Series High Temp Card Edge Connector Part Number: 892-039-559-104

CANADA

| ACAD REFERENCE NO | . 842 ENG MASTER |  |  |
|-------------------|------------------|--|--|
| DRAWN: J.LEE      | DATE: OCT. 06/09 |  |  |
| CHECKED:          | DATE:            |  |  |
| SCALE: NTS        | SHEET 1 OF 3     |  |  |
| DRAWING NUMBER    | ISSUE            |  |  |

THIS IS A C.A.D. GENERATED DRAWING
DO NOT MAKE MANUAL REVISIONS TO MASTER

ISSUE NUMBER

ORIGINAL

1

| 842/892 Series High Temp Card Edge Co<br>Mounting Options  | DRAWN: J.LEE DATE: OCT. 06/09  CHECKED: DATE: |
|------------------------------------------------------------|-----------------------------------------------|
| EDAC INC THESE DRAWINGS AND S ARE THE PROPERTY OF          |                                               |
|                                                            | DUCED,OR COPIED DRAWING NUMBER ISSUE          |
| YOUR CONNECTION TO QUALITY & SERVICE WITHOUT WRITTEN PERMI |                                               |