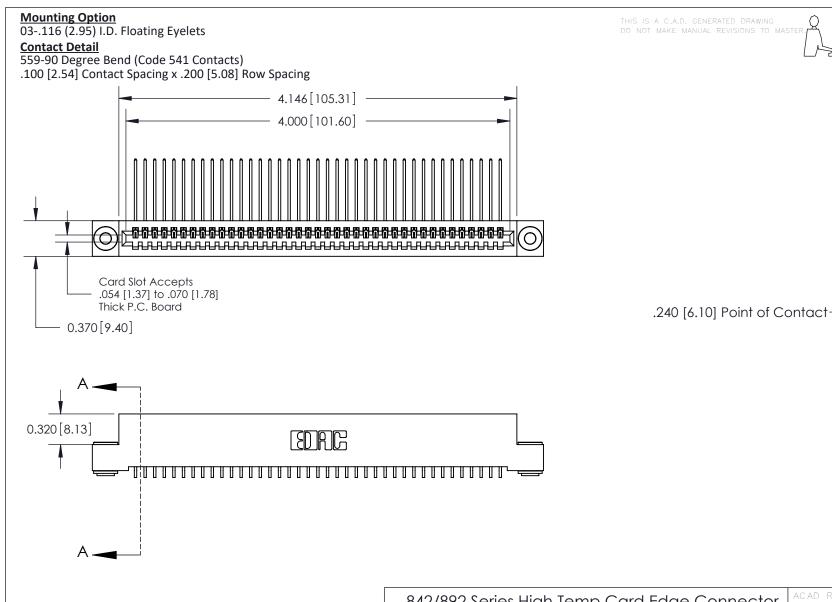

THIS IS A C.A.D. GENERATED DRAWING
DO NOT MAKE MANUAL REVISIONS TO MASTER

ISSUE NUMBER

ORIGINAL

1

| 842/892 Series High Temp Card Edge Con<br>Mounting Options   | DRAWN: J.LEE                 |         |        |  |
|--------------------------------------------------------------|------------------------------|---------|--------|--|
| EDAC INC THESE DRAWINGS AND SPEC                             |                              | SHEET 3 | 3 OF 3 |  |
|                                                              | ED, OR COPIED DRAWING NUMBER |         | ISSUE  |  |
| YOUR CONNECTION TO QUALITY & SERVICE WITHOUT WRITTEN PERMISS |                              |         | 1      |  |