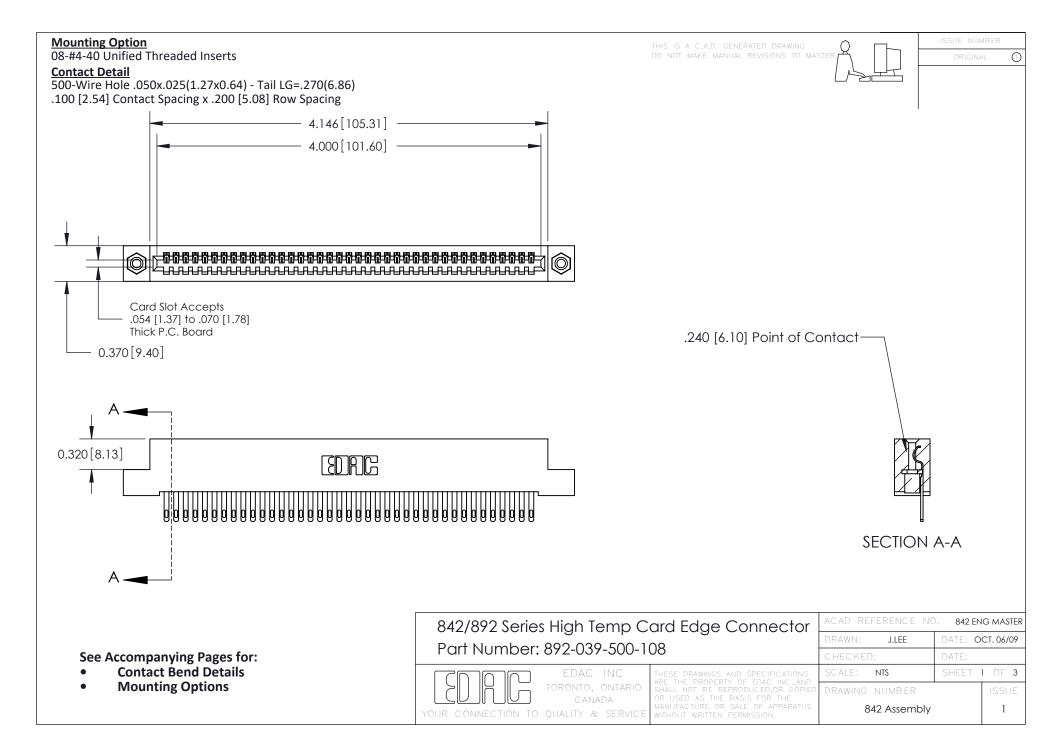

THIS IS A C.A.D. GENERATED DRAWING DO NOT MAKE MANUAL REVISIONS TO MASTER

ISSUE NUMBE

ORIGINAL

1

| 842/892 Series High Temp Card Edge Connector<br>Contact Bend Detail |                                                                                                                                                                                                 | ACAD REFERENCE NO. 842 ENG MASTER |          |                         |  |
|---------------------------------------------------------------------|-------------------------------------------------------------------------------------------------------------------------------------------------------------------------------------------------|-----------------------------------|----------|-------------------------|--|
|                                                                     |                                                                                                                                                                                                 | DRAWN: J.LEE                      | DATE: OC | DATE: <b>OCT.</b> 06/09 |  |
|                                                                     |                                                                                                                                                                                                 | CHECKED:                          | DATE:    |                         |  |
| EDAC INC                                                            | THESE DRAWINGS AND SPECIFICATIONS ARE THE PROPERTY OF EDAC INC.,AND SHALL NOT BE REPRODUCED,OR COPIED OR USED AS THE BASIS FOR THE MANUFACTURE OR SALE OF APPARATUS WITHOUT WRITTEN PERMISSION. | SCALE: NTS                        | SHEET :  | 2 OF 3                  |  |
| TORONTO, ONTARIO                                                    |                                                                                                                                                                                                 | DRAWING NUMBER                    | •        | ISSUE                   |  |
| YOUR CONNECTION TO QUALITY & SERVICE                                |                                                                                                                                                                                                 | 842 Assemb                        | ly       | 1                       |  |