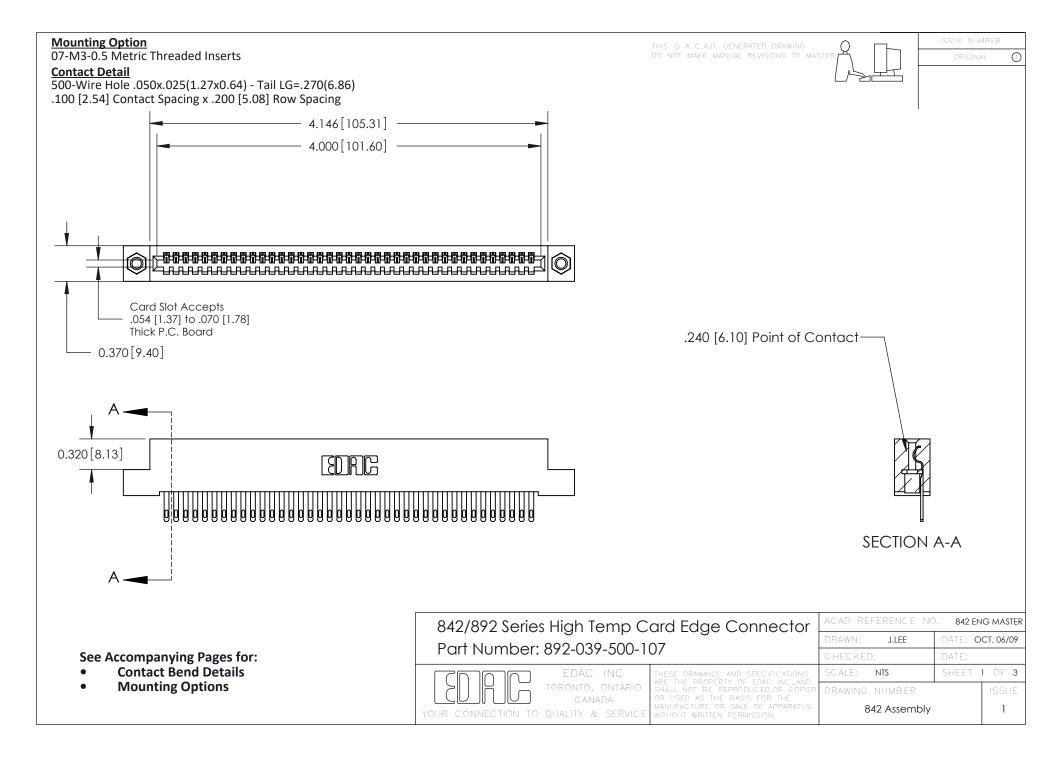

THIS IS A C.A.D. GENERATED DRAWING DO NOT MAKE MANUAL REVISIONS TO MASTER

ISSUE NUMBE

ORIGINAL

1



| 842/892 Series High Temp Card Edge Connector<br>Contact Bend Detail |                                                                                                                                                                                                 | ACAD REFERENCE NO. 842 ENG MASTER |          |                         |  |
|---------------------------------------------------------------------|-------------------------------------------------------------------------------------------------------------------------------------------------------------------------------------------------|-----------------------------------|----------|-------------------------|--|
|