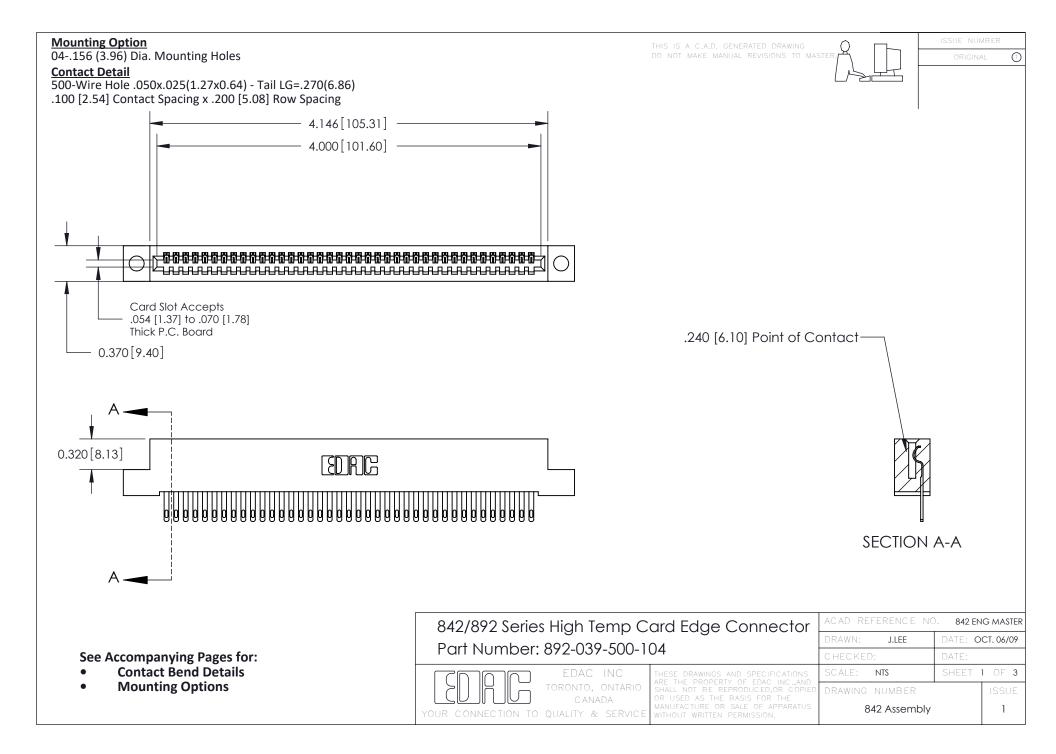

THIS IS A C.A.D. GENERATED DRAWING DO NOT MAKE MANUAL REVISIONS TO MASTER

ISSUE NUMBE

ORIGINAL

1

| 842/892 Series High Temp Card Edge Connector<br>Contact Bend Detail                            |                                                                   | ACAD REFERENCE NO. 842 ENG MASTER |       |                         |        |
|------------------------------------------------------------------------------------------------|-------------------------------------------------------------------|-----------------------------------|-------|-------------------------|--------|
|                                                                                                |                                                                   | DRAWN: .                          | J.LEE | DATE: <b>OCT. 06/09</b> |        |
|                                                                                                |                                                                   | CHECKED:                          |       | DATE:                   |        |
| EDAC INC                                                                                       | THESE DRAWINGS AND SPECIFICATIONS ARE THE PROPERTY OF EDAC INCAND | SCALE: NTS                        |       | SHEET 2                 | 2 OF 3 |
| TORONTO, ONTARIO                                                                               | SHALL NOT BE REPRODUCED, OR COPIED OR USED AS THE BASIS FOR THE   | DRAWING NUI                       | MBER  |                         | ISSUE  |
| CANADA  OR USED AS THE BASIS FOR THE MANUFACTURE OR SALE OF APPARA WITHOUT WRITTEN PERMISSION. |                                                                   | 842 Assembly                      |       | 1                       |        |