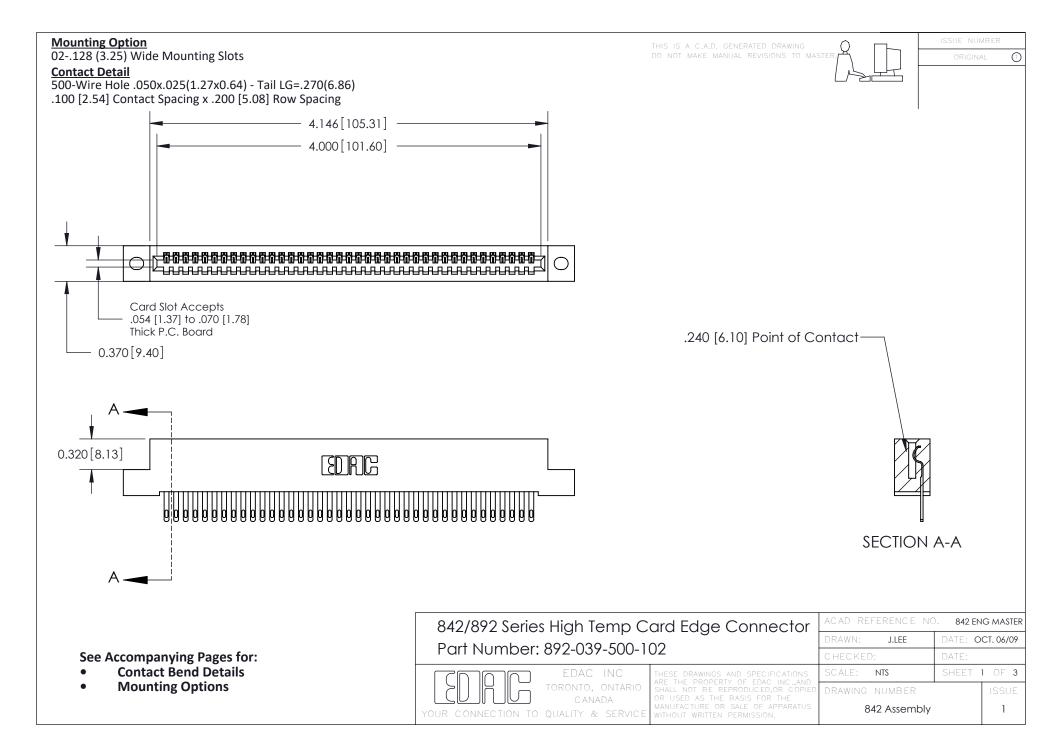

THIS IS A C.A.D. GENERATED DRAWING DO NOT MAKE MANUAL REVISIONS TO MASTER

ISSUE NUMBE

ORIGINAL

1

| 842/892 Series High Temp Card Edge Connector<br>Contact Bend Detail                            |                                                                   | ACAD REFERENCE NO. 842 ENG MASTER |       |                         |        |
|------------------------------------------------------------------------------------------------|-------------------------------------------------------------------|-----------------------------------|-------|-------------------------|--------|
|                                                                                                |                                                                   | DRAWN: .                          | J.LEE | DATE: <b>OCT. 06/09</b> |        |
|                                                                                                |                                                                   | CHECKED:                          |       | DATE:                   |        |
| EDAC INC                                                                                       | THESE DRAWINGS AND SPECIFICATIONS ARE THE PROPERTY OF EDAC INCAND | SCALE: NTS                        |       | SHEET 2                 | 2 OF 3 |
| TORONTO, ONTARIO                                                                               | SHALL NOT BE REPRODUCED, OR COPIED OR USED AS THE BASIS FOR THE   | DRAWING NUI                       | MBER  |                         | ISSUE  |
| CANADA  OR USED AS THE BASIS FOR THE MANUFACTURE OR SALE OF APPARA WITHOUT WRITTEN PERMISSION. |                                                                   | 842 Assembly                      |       | 1                       |        |