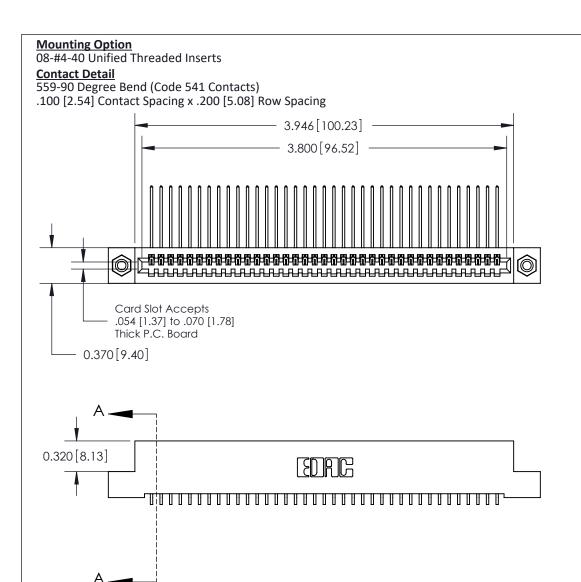

## **See Accompanying Pages for:**

- **Contact Bend Details**
- **Mounting Options**

THIS IS A C.A.D. GENERATED DRAWING DO NOT MAKE MANUAL REVISIONS TO MASTER

ORIGINAL (1)

| 842/892 Series High Temp Card Edge Connector<br>Contact Bend Detail |                                                                                                  | ACAD REFERENCE NO. 842 ENG MASTER |             |                  |        |
|---------------------------------------------------------------------|--------------------------------------------------------------------------------------------------|-----------------------------------|-------------|------------------|--------|
|                                                                     |                                                                                                  | DRAWN:                            | J.LEE       | DATE: OCT. 06/09 |        |
|                                                                     |                                                                                                  | CHECKED:                          |             | DATE:            |        |
| EDAC INC                                                            | THESE DRAWINGS AND SPECIFICATIONS ARE THE PROPERTY OF EDAC INCAND                                | SCALE:                            | NTS         | SHEET :          | 2 OF 3 |
| TORONTO, ONTARIO                                                    | SHALL NOT BE REPRODUCED, OR COPIED OR USED AS THE BASIS FOR THE MANUFACTURE OR SALE OF APPARATUS | DRAWING                           | NUMBER      |                  | ISSUE  |
| YOUR CONNECTION TO QUALITY & SERVICE                                |                                                                                                  | 8                                 | 42 Assembly |                  | 1      |

THIS IS A C.A.D. GENERATED DRAWING DO NOT MAKE MANUAL REVISIONS TO MASTER

ISSUE NUMBER

ORIGINAL

1

| 842/892 Series High Temp Card Edge Con<br>Mounting Options   | nnector   ACAD REFERENCE NO. 842 ENG MASTE |
|--------------------------------------------------------------|--------------------------------------------|
| EDAC INC THESE DRAWINGS AND SPI                              |                                            |
|                                                              | uced,or copied drawing number issue        |
| YOUR CONNECTION TO QUALITY & SERVICE WITHOUT WRITTEN PERMISS |                                            |