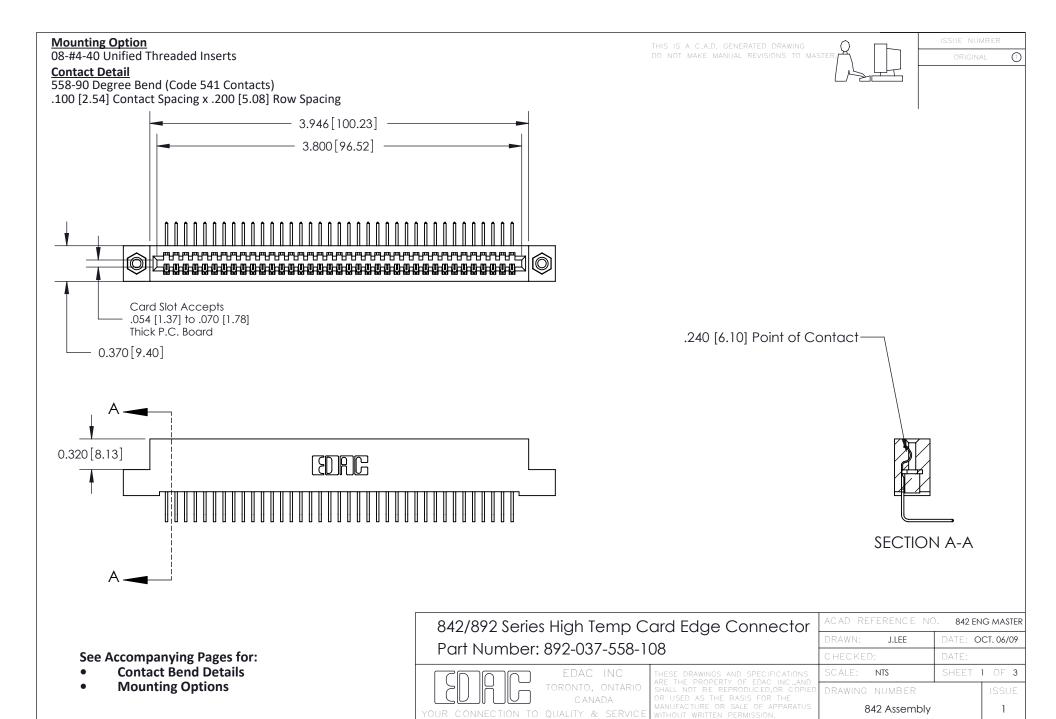

THIS IS A C.A.D. GENERATED DRAWING DO NOT MAKE MANUAL REVISIONS TO MASTER

ORIGINAL (1)



| 842/892 Series High Temp Card Edge Connector<br>Contact Bend Detail |                                                                                                  | ACAD REFERENCE NO. 842 ENG MASTER |             |                  |        |
|---------------------------------------------------------------------|--------------------------------------------------------------------------------------------------|-----------------------------------|-------------|------------------|--------|
|                                                                     |                                                                                                  | DRAWN:                            | J.