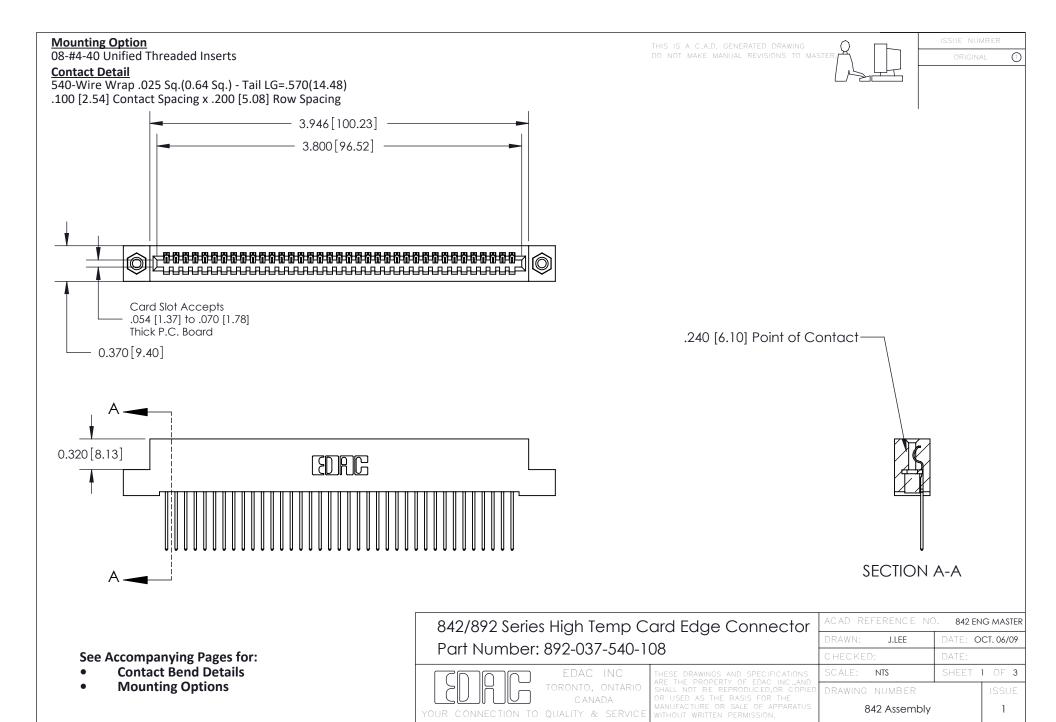

THIS IS A C.A.D. GENERATED DRAWING DO NOT MAKE MANUAL REVISIONS TO MASTER

ORIGINAL (1)



| 842/892 Series High Temp Card Edge Connector<br>Contact Bend Detail |                                                                                                 | ACAD REFERENCE NO. 842 ENG MASTER |             |                  |        |
|---------------------------------------------------------------------|-------------------------------------------------------------------------------------------------|-----------------------------------|-------------|------------------|--------|
|                                                                     |                                                                                                 | DRAWN:                            | J.LEE