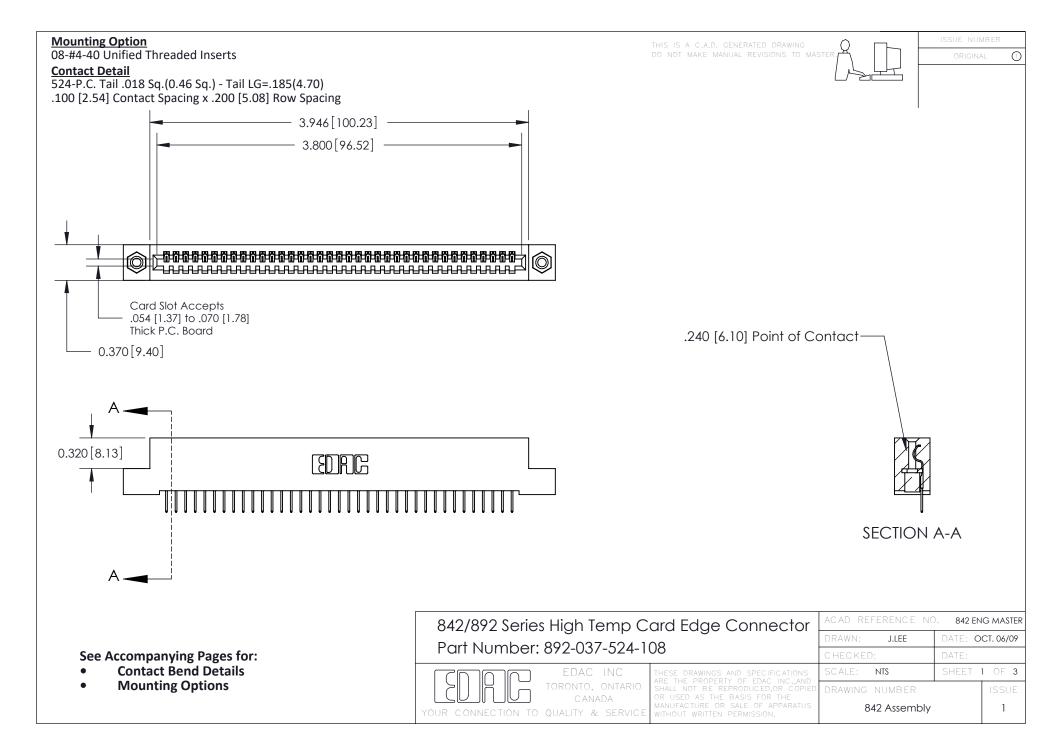

THIS IS A C.A.D. GENERATED DRAWING DO NOT MAKE MANUAL REVISIONS TO MASTER

ORIGINAL (1)



| 842/892 Series High Temp Card Edge Connector<br>Contact Bend Detail |                                                                                                 | ACAD REFERENCE NO. 842 ENG MASTER |             |                  |        |
|---------------------------------------------------------------------|-------------------------------------------------------------------------------------------------|-----------------------------------|-------------|------------------|--------|
|                                                                     |                                                                                                 | DRAWN:                            | J.LEE