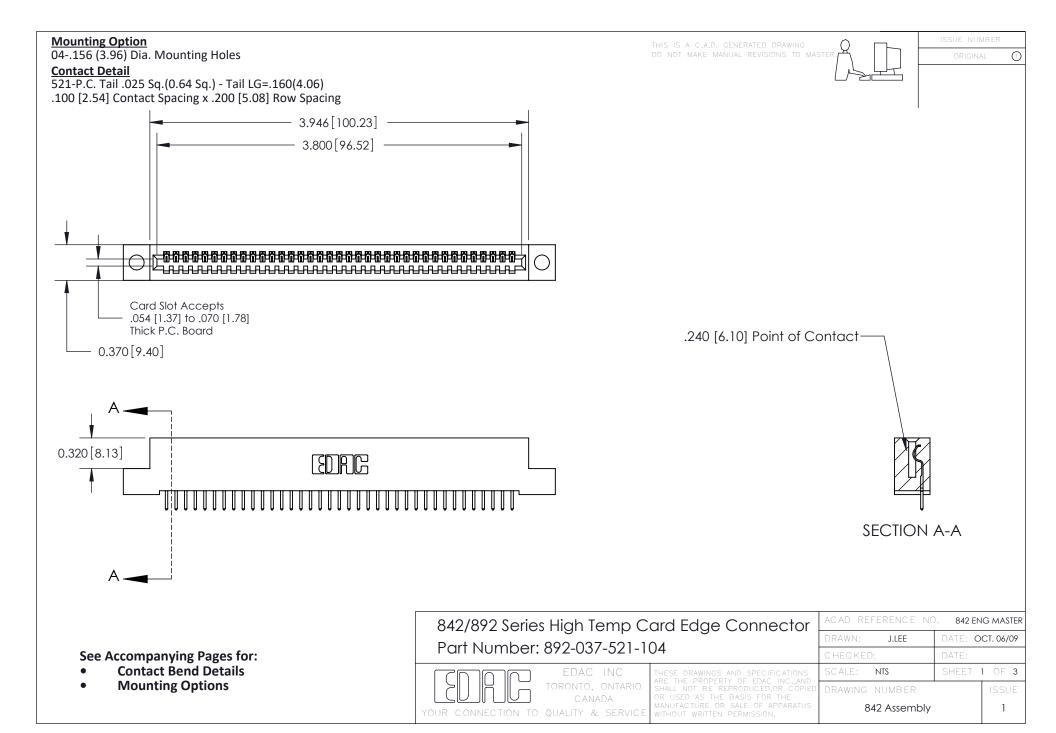

THIS IS A C.A.D. GENERATED DRAWING DO NOT MAKE MANUAL REVISIONS TO MASTER

ORIGINAL (1)



| 842/892 Series High Temp Card Edge Connector<br>Contact Bend Detail |                                                                                                  | ACAD REFERENCE NO. 842 ENG MASTER |             |                  |        |
|---------------------------------------------------------------------|--------------------------------------------------------------------------------------------------|-----------------------------------|-------------|------------------|--------|
|                                                                     |                                                                                                  | DRAWN:                            | J.