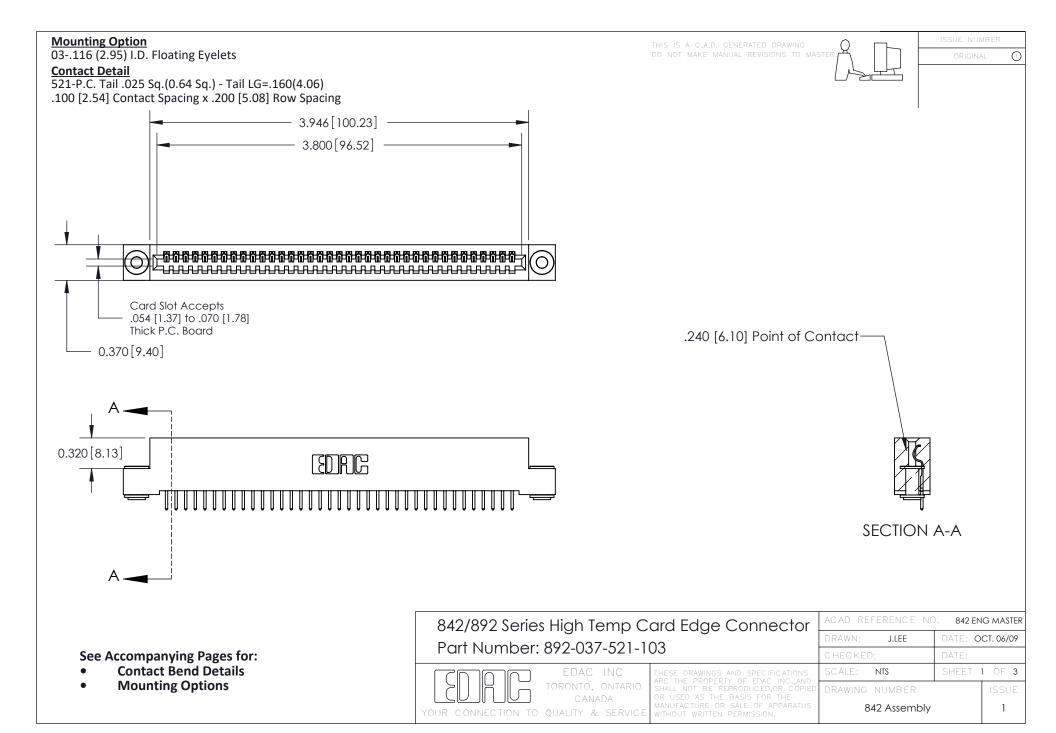

THIS IS A C.A.D. GENERATED DRAWING DO NOT MAKE MANUAL REVISIONS TO MASTER

ORIGINAL (1)



| 842/892 Series High Temp Card Edge Connector<br>Contact Bend Detail |                                                                                                 | ACAD REFERENCE NO. 842 ENG MASTER |             |                  |        |
|---------------------------------------------------------------------|-------------------------------------------------------------------------------------------------|-----------------------------------|-------------|------------------|--------|
|                                                                     |                                                                                                 | DRAWN:                            | J.LEE