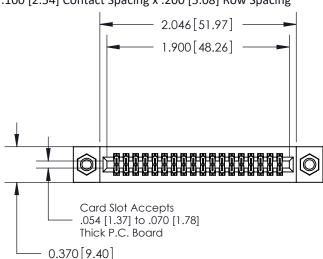

## **Contact Detail**

560-Extender Board Bend (Code 523 Contacts)

.100 [2.54] Contact Spacing x .200 [5.08] Row Spacing

**See Accompanying Pages for:** 

- **Contact Bend Details**
- **Mounting Options**

.240 [6.10] Point of Contact-

842/892 Series High Temp Card Edge Connector Part Number: 892-036-560-207

YOUR CONNECTION TO QUALITY & SERVICE

CANADA

842 ENG MASTER J.LEE DATE: OCT. 06/09 SHEET 1 OF 3

842 Assembly

THIS IS A C.A.D. GENERATED DRAWING DO NOT MAKE MANUAL REVISIONS TO MASTER