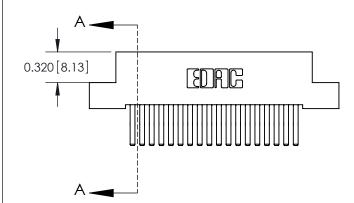

ORIGINAL (1)

| 842/892 Series High Temp Card Edge Connector<br>Contact Bend Detail |                                                                                                  | ACAD REFERENCE NO. 842 ENG MASTER |             |                  |        |
|---------------------------------------------------------------------|--------------------------------------------------------------------------------------------------|-----------------------------------|-------------|------------------|--------|
|                                                                     |                                                                                                  | DRAWN:                            | J.LEE       | DATE: OCT. 06/09 |        |
|                                                                     |                                                                                                  | CHECKED:                          |             | DATE:            |        |
| EDAC INC                                                            | THESE DRAWINGS AND SPECIFICATIONS ARE THE PROPERTY OF EDAC INCAND                                | SCALE:                            | NTS         | SHEET :          | 2 OF 3 |
| TORONTO, ONTARIO                                                    | SHALL NOT BE REPRODUCED, OR COPIED OR USED AS THE BASIS FOR THE MANUFACTURE OR SALE OF APPARATUS | DRAWING                           | NUMBER      |                  | ISSUE  |
| YOUR CONNECTION TO QUALITY & SERVICE                                |                                                                                                  | 8                                 | 42 Assembly |                  | 1      |