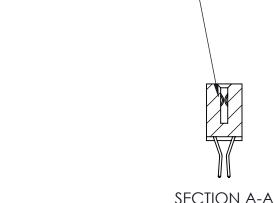

ORIGINAL (1)

| 842/892 Series High Temp Card Edge Connector<br>Contact Bend Detail |                                                                                                  | ACAD REFERENCE NO. 842 ENG MASTER |             |                  |        |
|---------------------------------------------------------------------|--------------------------------------------------------------------------------------------------|-----------------------------------|-------------|------------------|--------|
|                                                                     |                                                                                                  | DRAWN:                            | J.LEE       | DATE: OCT. 06/09 |        |
|                                                                     |                                                                                                  | CHECKED:                          |             | DATE:            |        |
| EDAC INC                                                            | THESE DRAWINGS AND SPECIFICATIONS ARE THE PROPERTY OF EDAC INCAND                                | SCALE:                            | NTS         | SHEET :          | 2 OF 3 |
| TORONTO, ONTARIO                                                    | SHALL NOT BE REPRODUCED, OR COPIED OR USED AS THE BASIS FOR THE MANUFACTURE OR SALE OF APPARATUS | DRAWING                           | NUMBER      |                  | ISSUE  |
| YOUR CONNECTION TO QUALITY & SERVICE                                |                                                                                                  | 8                                 | 42 Assembly |                  | 1      |