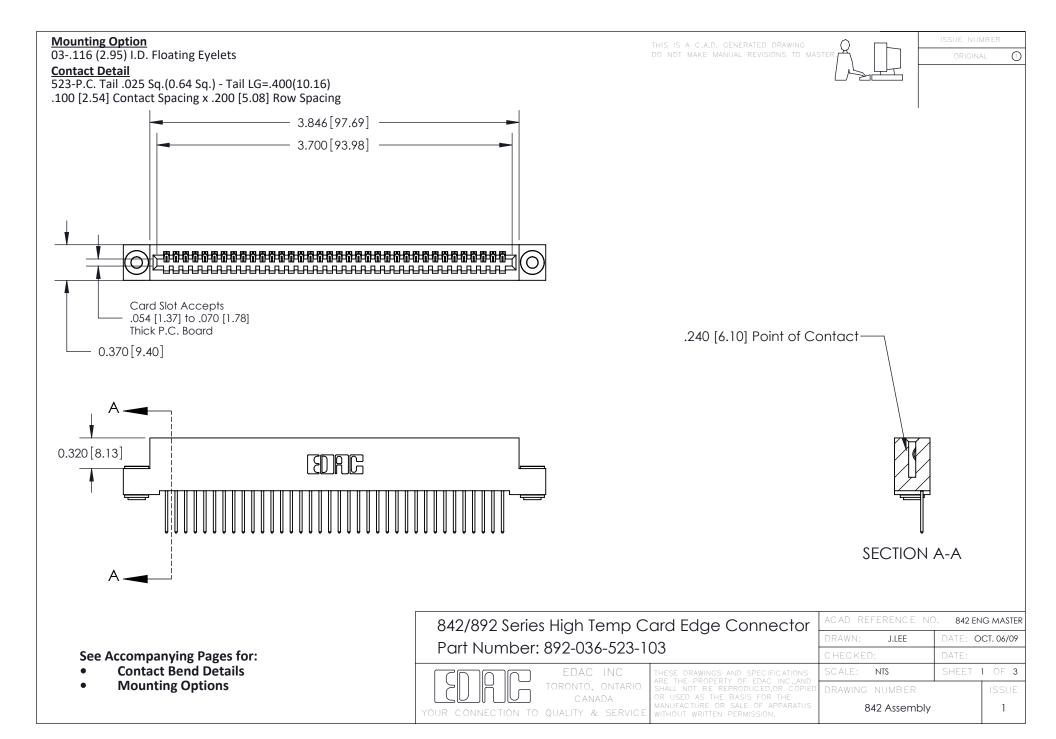

THIS IS A C.A.D. GENERATED DRAWING DO NOT MAKE MANUAL REVISIONS TO MASTER

ORIGINAL (1)



| 842/892 Series High Temp Card Edge Connector<br>Contact Bend Detail |                                                                                                  | ACAD REFERENCE NO. 842 ENG MASTER |             |                  |        |
|---------------------------------------------------------------------|--------------------------------------------------------------------------------------------------|-----------------------------------|-------------|------------------|--------|
|                                                                     |                                                                                                  | DRAWN:                            | J.