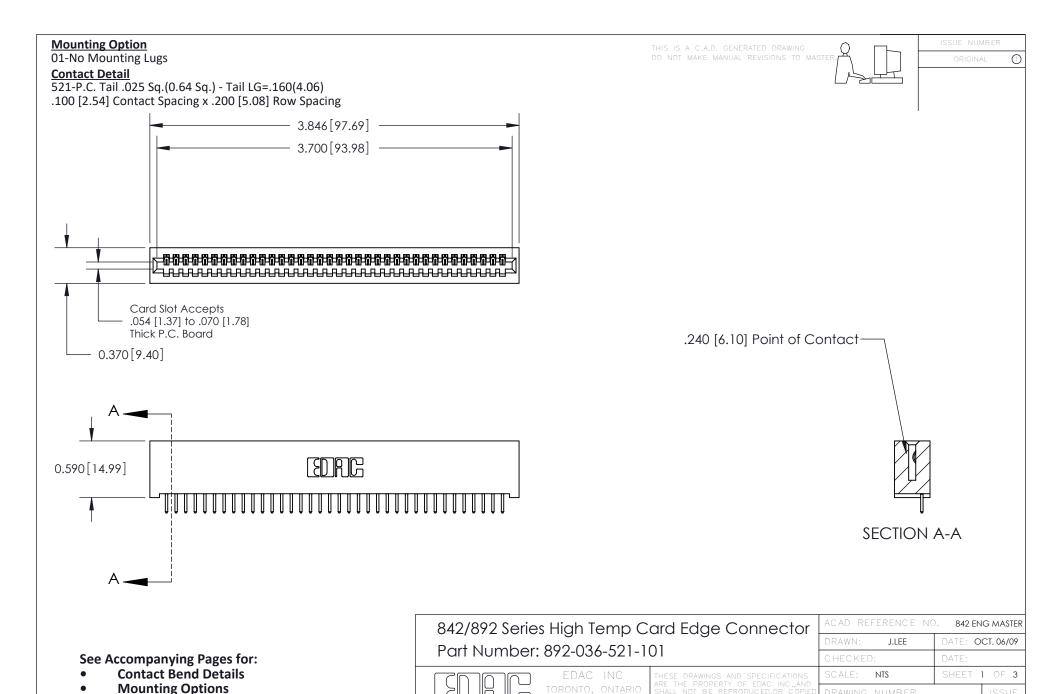

YOUR CONNECTION TO QUALITY & SERVICE

842 Assembly

THIS IS A C.A.D. GENERATED DRAWING DO NOT MAKE MANUAL REVISIONS TO MASTER

ORIGINAL (1)



| 842/892 Series High Temp Card Edge Connector<br>Contact Bend Detail |                                                                                                  | ACAD REFERENCE NO. 842 ENG MASTER |             |                  |        |
|---------------------------------------------------------------------|--------------------------------------------------------------------------------------------------|-----------------------------------|-------------|------------------|--------|
|                                                                     |