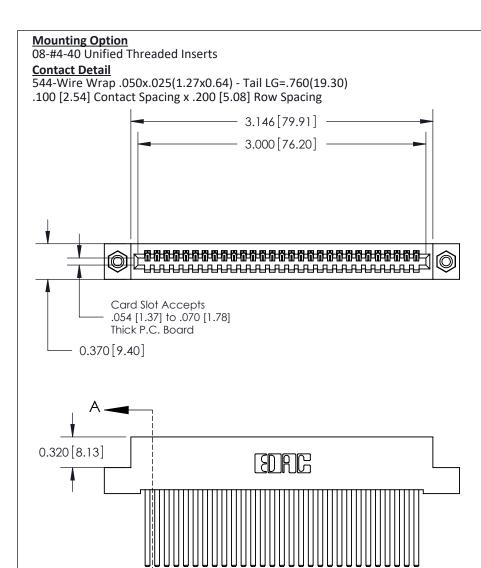

THIS IS A C.A.D. GENERATED DRAWING DO NOT MAKE MANUAL REVISIONS TO MASTER

ISSUE NUMBER

ORIGINAL

1

| 842/892 Series High Temp Card Edge Co<br>Mounting Options  | DRAWN: J.LEE DATE: OCT. 06/09  CHECKED: DATE: |
|------------------------------------------------------------|-----------------------------------------------|
| EDAC INC THESE DRAWINGS AND S ARE THE PROPERTY OF          |                                               |
|                                                            | DUCED,OR COPIED DRAWING NUMBER ISSUE          |
| YOUR CONNECTION TO QUALITY & SERVICE WITHOUT WRITTEN PERMI |                                               |