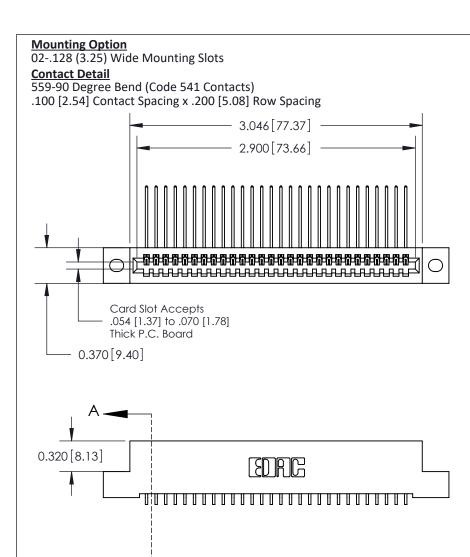

## **See Accompanying Pages for:**

- **Contact Bend Details**
- **Mounting Options**

842/892 Series High Temp Card Edge Connector Part Number: 892-028-559-102

CANADA

| ACAD REFERENCE NO | 842 ENG MASTER   |
|-------------------|------------------|
| DRAWN: J.LEE      | DATE: OCT. 06/09 |
| CHECKED:          | DATE:            |
| SCALE: NTS        | SHEET 1 OF 3     |
| DRAWING NUMBER    | ISSUE            |

842 Assembly

THIS IS A C.A.D. GENERATED DRAWING DO NOT MAKE MANUAL REVISIONS TO MASTER

ORIGINAL (1)

| 842/892 Series High Temp Card Edge Connector<br>Contact Bend Detail |                                                                   | ACAD REFERENCE NO. 842 ENG MASTER |             |                         |        |
|---------------------------------------------------------------------|-------------------------------------------------------------------|-----------------------------------|-------------|-------------------------|--------|
|                                                                     |                                                                   | DRAWN:                            | J.LEE       | DATE: <b>OCT. 06/09</b> |        |
|                                                                     |                                                                   | CHECKE                            | ):          | DATE:                   |        |
| EDAC INC                                                            | THESE DRAWINGS AND SPECIFICATIONS ARE THE PROPERTY OF EDAC INCAND | SCALE:                            | NTS         | SHEET :                 | 2 OF 3 |
| TORONTO, ONTARIO                                                    | SHALL NOT BE REPRODUCED, OR COPIED OR USED AS THE BASIS FOR THE   | DRAWING                           | NUMBER      |                         | ISSUE  |
| YOUR CONNECTION TO QUALITY & SERVICE                                | MANUFACTURE OR SALE OF APPARATUS WITHOUT WRITTEN PERMISSION.      | 8                                 | 42 Assembly |                         | 1      |