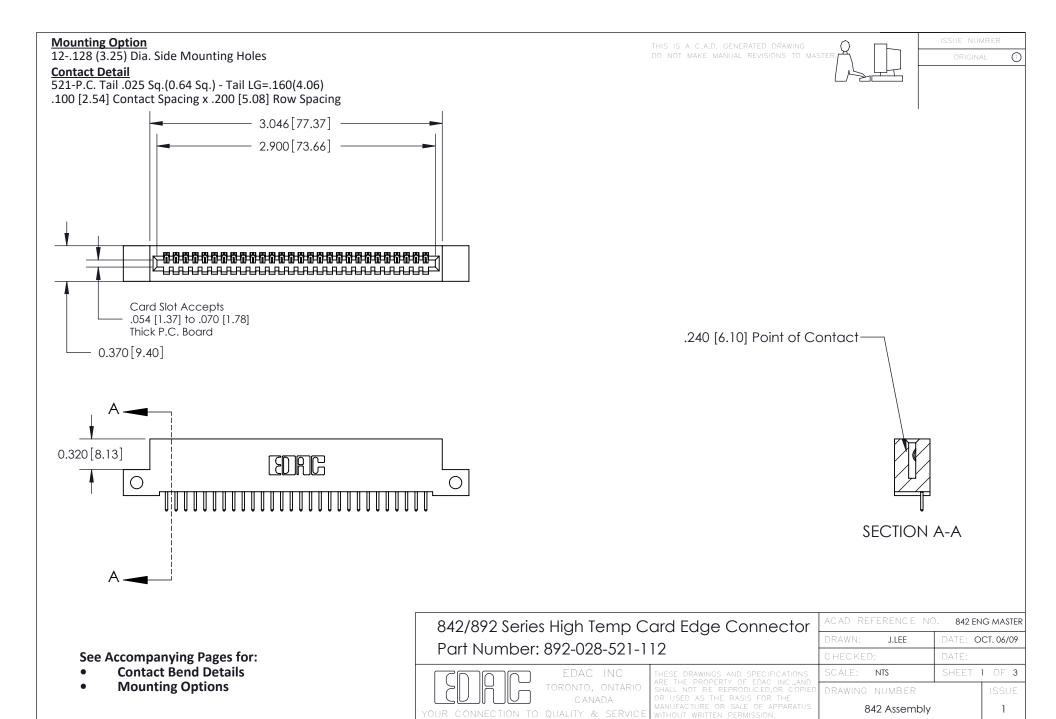

THIS IS A C.A.D. GENERATED DRAWING DO NOT MAKE MANUAL REVISIONS TO MASTER

ORIGINAL (1)



| 842/892 Series High Temp Card Edge Connector<br>Contact Bend Detail |                                                                                                  | ACAD REFERENCE NO. 842 ENG MASTER |             |                  |        |
|---------------------------------------------------------------------|--------------------------------------------------------------------------------------------------|-----------------------------------|-------------|------------------|--------|
|                                                                     |                                                                                                  | DRAWN:                            | J.