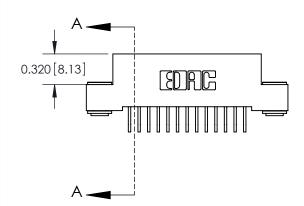

842/892 Series High Temp Card Edge Connector Part Number: 892-026-559-203

YOUR CONNECTION TO QUALITY & SERVICE

842 ENG MASTER J.LEE DATE: OCT. 06/09 SHEET 1 OF 3 NTS

842 Assembly

SECTION A-A

THIS IS A C.A.D. GENERATED DRAWING DO NOT MAKE MANUAL REVISIONS TO MASTER