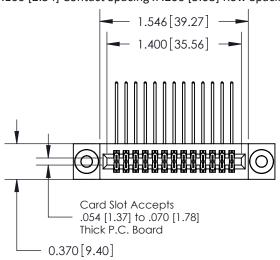

## **Contact Detail**

559-90 Degree Bend (Code 541 Contacts)

.100 [2.54] Contact Spacing x .200 [5.08] Row Spacing

**See Accompanying Pages for:** 

- **Contact Bend Details**
- **Mounting Options**

.240 [6.10] Point of Contact-

842/892 Series High Temp Card Edge Connector Part Number: 892-026-559-203

YOUR CONNECTION TO QUALITY & SERVICE

842 ENG MASTER J.LEE DATE: OCT. 06/09 SHEET 1 OF 3 NTS

842 Assembly

SECTION A-A

THIS IS A C.A.D. GENERATED DRAWING DO NOT MAKE MANUAL REVISIONS TO MASTER