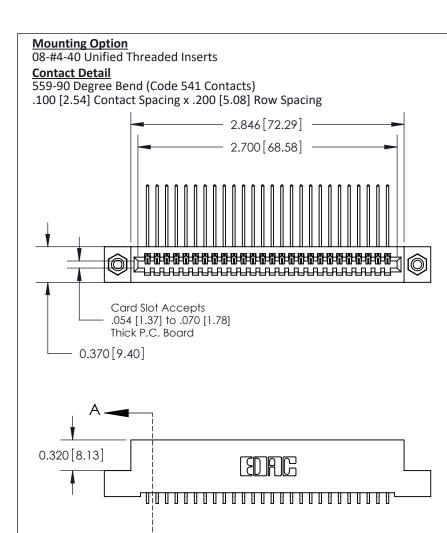

## **See Accompanying Pages for:**

- Contact Bend Details
- Mounting Options

THIS IS A C.A.D. GENERATED DRAWING DO NOT MAKE MANUAL REVISIONS TO MASTER

ORIGINAL (1)

| 842/892 Series High Temp Card Edge Connector<br>Contact Bend Detail |                                                                                                 | ACAD REFERENCE NO. 842 ENG MASTER |             |                  |        |
|---------------------------------------------------------------------|-------------------------------------------------------------------------------------------------|-----------------------------------|-------------|------------------|--------|
|                                                                     |                                                                                                 | DRAWN:                            | J.LEE       | DATE: OCT. 06/09 |        |
|                                                                     |                                                                                                 | CHECKED:                          |             | DATE:            |        |
| EDAC INC                                                            | THESE DRAWINGS AND SPECIFICATIONS ARE THE PROPERTY OF EDAC INCAND                               | SCALE:                            | NTS         | SHEET :          | 2 OF 3 |
| TORONTO, ONTARIO                                                    | SHALL NOT BE REPRODUCED,OR COPIED OR USED AS THE BASIS FOR THE MANUFACTURE OR SALE OF APPARATUS | DRAWING                           | NUMBER      |                  | ISSUE  |
| YOUR CONNECTION TO QUALITY & SERVICE                                |                                                                                                 | 8                                 | 42 Assembly |                  | 1      |