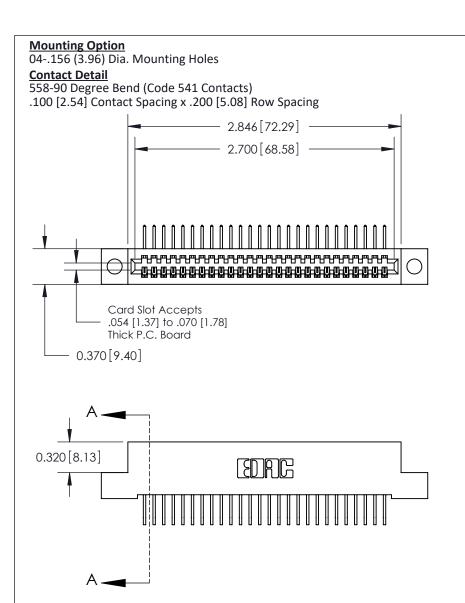

SECTION A-A

842 Assembly

THIS IS A C.A.D. GENERATED DRAWING DO NOT MAKE MANUAL REVISIONS TO MASTER

ORIGINAL (1)

| 842/892 Series High Temp Card Edge Connector<br>Contact Bend Detail           |                                                                 | ACAD REFERENCE NO. 842 ENG MASTER |             |          |          |
|-------------------------------------------------------------------------------|-----------------------------------------------------------------|-----------------------------------|-------------|----------|----------|
|                                                                               |                                                                 | DRAWN:                            | J.LEE       | DATE: OC | T. 06/09 |
|                                                                               |                                                                 | CHECKED:                          |             | DATE:    |          |
| EDAC INC THESE DRAWINGS AND SPECIFICATIONS ARE THE PROPERTY OF EDAC INC., AND | SCALE:                                                          | NTS                               | SHEET :     | 2 OF 3   |          |
| TORONTO, ONTARIO                                                              | SHALL NOT BE REPRODUCED, OR COPIED OR USED AS THE BASIS FOR THE | DRAWING                           | NUMBER      |          | ISSUE    |
| YOUR CONNECTION TO QUALITY & SERVICE                                          | MANUFACTURE OR SALE OF APPARATUS                                |                                   | 42 Assembly |          | 1        |